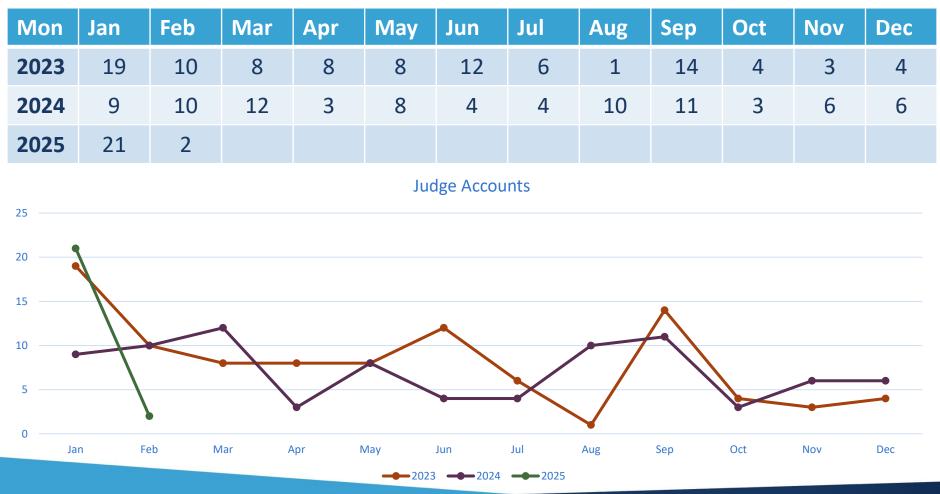

## **Judicial Ticket Comparison**

| Mon         | Jan   | Feb  | Mar    | Apr                       | May | Jun        | Jul          | Aug           | Sep      | Oct | Nov      | Dec |
|-------------|-------|------|--------|---------------------------|-----|------------|--------------|---------------|----------|-----|----------|-----|
| 2023        | 22    | 13   | 18     | 8                         | 11  | 20         | 13           | 10            | 18       | 10  | 24       | 13  |
| 2024        | 15    | 16   | 17     | 8                         | 3   | 13         | 12           | 21            | 11       | 11  | 14       | 7   |
| 2025        | 41    | 14   |        |                           |     |            |              |               |          |     |          |     |
|             |       |      |        |                           | Ju  | idge Ticke | ets          |               |          |     |          |     |
| 45          | •     |      |        |                           |     |            |              |               |          |     |          |     |
| 40<br>35    |       |      |        |                           |     |            |              |               |          |     |          |     |
| 30          |       |      |        |                           |     |            |              |               |          |     |          |     |
| 25<br>20    |       |      | _      |                           |     | •          |              | $\checkmark$  |          |     | $\wedge$ |     |
| 15 ——       |       |      |        |                           |     |            | $\checkmark$ | $\rightarrow$ | $\frown$ |     |          |     |
| 10 <u> </u> |       |      |        | $\boldsymbol{\checkmark}$ |     |            |              |               |          |     |          |     |
| 0 Ja        | an Fi | eb N | /lar / | Apr N                     | May | Jun        | Jul          | Aug           | Sep      | Oct | Nov      | Dec |
| 30          |       |      |        | 191 I                     |     | 2024       |              | 1.145         | Sch      | ott | 1407     |     |