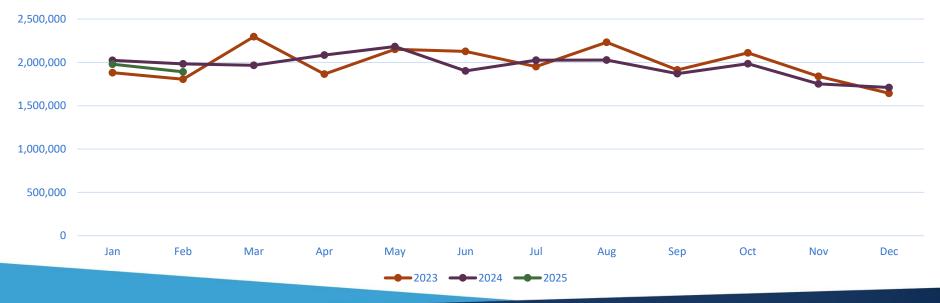

#### **Customer Service Submission Comparison**

| Mon  | Jan       | Feb       | Mar       | Apr       | May       | Jun       | Jul       | Aug       | Sep       | Oct       | Nov       | Dec       |
|------|-----------|-----------|-----------|-----------|-----------|-----------|-----------|-----------|-----------|-----------|-----------|-----------|
| 2023 | 1,880,572 | 1,806,137 | 2,296,346 | 1,864,772 | 2,151,684 | 2,126,451 | 1,950,699 | 2,232,195 | 1,913,320 | 2,110,896 | 1,839,734 | 1,643,945 |
| 2024 | 2,023,830 | 1,983,445 | 1,966,791 | 2,084,014 | 2,182,993 | 1,901,421 | 2,025,365 | 2,027,387 | 1,870,309 | 1,983,846 | 1,751,362 | 1,710,382 |
| 2025 | 1,979,157 | 1,890,888 |           |           |           |           |           |           |           |           |           |           |

**Customer Service Submissions** 