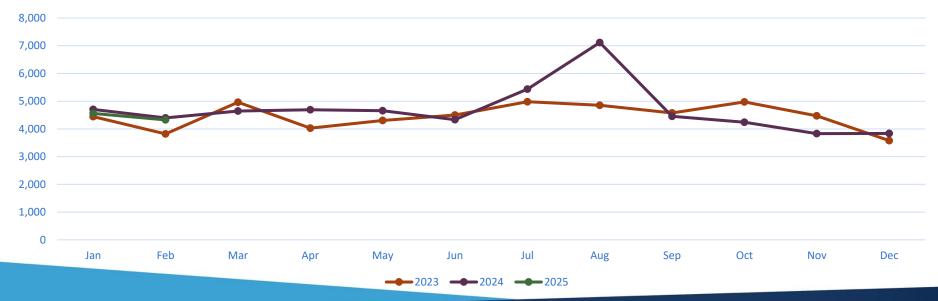

## **Customer Service Ticket Comparison**

| Mon  | Jan   | Feb   | Mar   | Apr   | May   | Jun   | Jul   | Aug   | Sep   | Oct   | Nov   | Dec   |
|------|-------|-------|-------|-------|-------|-------|-------|-------|-------|-------|-------|-------|
| 2023 | 4,443 | 3,821 | 4,961 | 4,029 | 4,307 | 4,502 | 4,982 | 4,851 | 4,574 | 4,977 | 4,473 | 3,580 |
| 2024 | 4,702 | 4,396 | 4,646 | 4,693 | 4,658 | 4,332 | 5,435 | 7,116 | 4,457 | 4,244 | 3,831 | 3,839 |
| 2025 | 4,560 | 4,326 |       |       |       |       |       |       |       |       |       |       |

**Customer Service Tickets** 