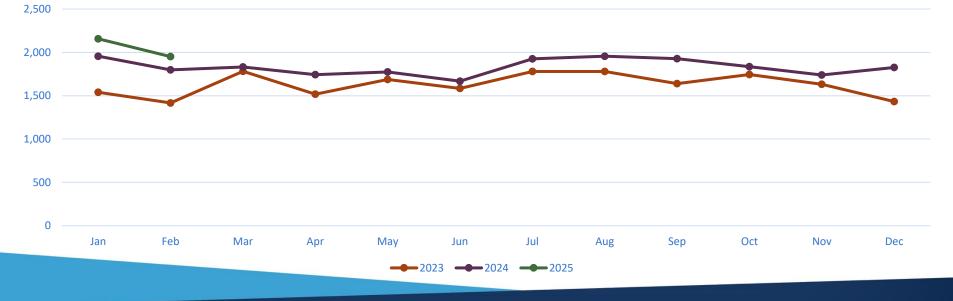

## **Self-Rep Ticket Comparison**

| Mon              | Jan   | Feb   | Mar   | Apr   | May   | Jun   | Jul   | Aug   | Sep   | Oct   | Nov   | Dec   |
|------------------|-------|-------|-------|-------|-------|-------|-------|-------|-------|-------|-------|-------|
| 2023             | 1,540 | 1,417 | 1,782 | 1,517 | 1,687 | 1,585 | 1,780 | 1,779 | 1,640 | 1,745 | 1,632 | 1,432 |
| 2024             | 1,956 | 1,798 | 1,932 | 1,742 | 1,774 | 1,668 | 1,925 | 1,956 | 1,927 | 1,836 | 1,739 | 1,826 |
| 2025             | 2,157 | 1,951 |       |       |       |       |       |       |       |       |       |       |
| Self Rep Tickets |       |       |       |       |       |       |       |       |       |       |       |       |