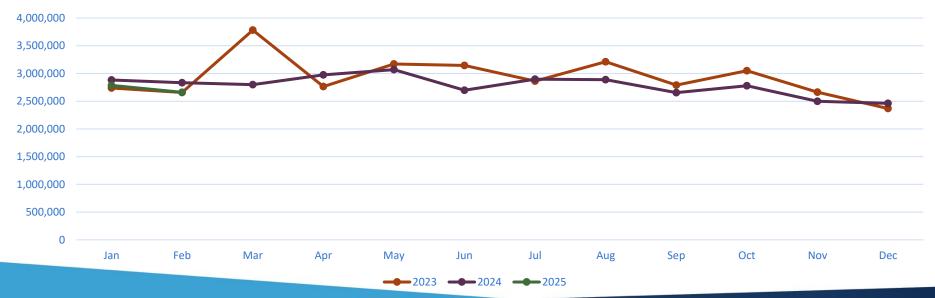

#### **Customer Service Document Comparison**

| Mon  | Jan       | Feb       | Mar       | Apr       | May       | Jun       | Jul       | Aug       | Sep       | Oct       | Nov       | Dec       |
|------|-----------|-----------|-----------|-----------|-----------|-----------|-----------|-----------|-----------|-----------|-----------|-----------|
| 2023 | 2,739,941 | 2,656,887 | 3,782,454 | 2,764,747 | 3,171,177 | 3,144,049 | 2,862,278 | 3,212,970 | 2,791,766 | 3,048,757 | 2,664,400 | 2,367,885 |
| 2024 | 2,883,251 | 2,834,597 | 2,798,608 | 2,975,382 | 3,069,713 | 2,697,779 | 2,897,009 | 2,890,002 | 2,655,448 | 2,779,801 | 2,497,983 | 2,461,741 |
| 2025 | 2,785,639 | 2,660,450 |           |           |           |           |           |           |           |           |           |           |

**Customer Service Documents** 