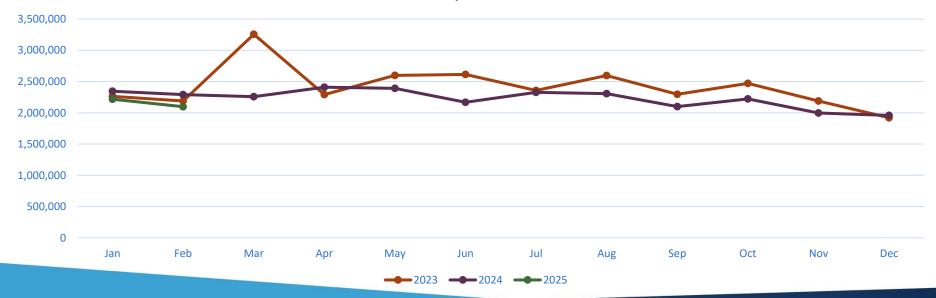

### **Attorney Document Comparison**

| Mon  | Jan       | Feb       | Mar       | Apr       | May       | Jun       | Jul       | Aug       | Sep       | Oct       | Nov       | Dec       |
|------|-----------|-----------|-----------|-----------|-----------|-----------|-----------|-----------|-----------|-----------|-----------|-----------|
| 2023 | 2,261,939 | 2,187,953 | 3,255,859 | 2,291,783 | 2,598,542 | 2,612,600 | 2,357,362 | 2,596,280 | 2,295,145 | 2,469,353 | 2,189,952 | 1,920,732 |
| 2024 | 2,345,890 | 2,292,140 | 2,256,933 | 2,409,638 | 2,391,342 | 2,167,477 | 2,326,862 | 2,305,280 | 2,099,493 | 2,221,256 | 1,997,519 | 1,957,674 |
| 2025 | 2,216,995 | 2,097,447 |           |           |           |           |           |           |           |           |           |           |