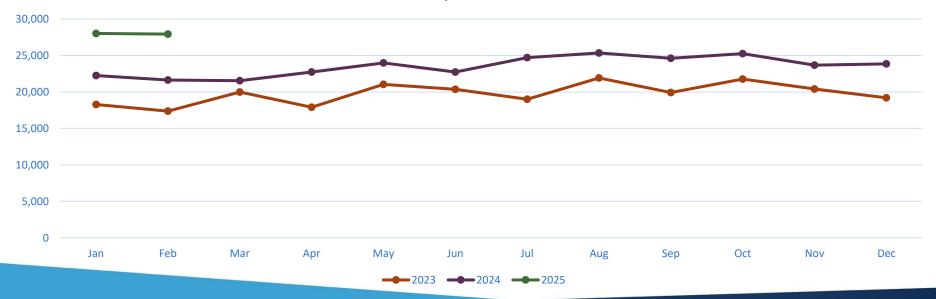

## **Judicial Document Comparison**

| Mon       | Jan     | Feb     | Mar     | Apr     | May     | Jun      | Jul          | Aug      | Sep     | Oct     | Nov     | Dec     |
|-----------|---------|---------|---------|---------|---------|----------|--------------|----------|---------|---------|---------|---------|
| 2023      | 225,541 | 218,063 | 234,290 | 213,542 | 275,544 | 229,605  | 224,686      | 306,769  | 217,944 | 272,946 | 202,448 | 188,675 |
| 2024      | 234,482 | 241,592 | 239,696 | 248,252 | 240,272 | 215,842  | 242,724      | 246,010  | 247,898 | 235,572 | 205,133 | 204,194 |
| 2025      | 234,529 | 233,947 |         |         |         |          |              |          |         |         |         |         |
|           |         |         |         |         | Judg    | ge Docum | ents         |          |         |         |         |         |
| 350,000 — |         |         |         |         |         |          |              |          |         |         |         |         |
| 300,000 — |         |         |         |         |         |          |              | $\wedge$ |         |         |         |         |
| 250,000 — |         |         |         |         |         |          | $\checkmark$ |          |         |         |         |         |
| 200,000 — |         |         |         |         |         |          |              |          | ¥       |         |         |         |
| 150,000 — |         |         |         |         |         |          |              |          |         |         |         |         |
| 100,000 — |         |         |         |         |         |          |              |          |         |         |         |         |
| 50,000 —  |         |         |         |         |         |          |              |          |         |         |         |         |
| 0 —       |         |         |         |         |         |          |              |          |         |         |         |         |
|           | Jan     | Feb     | Mar     | Apr     | May     | Jun      | Jul          | Aug      | Sep     | Oct     | Nov     | Dec     |
|           |         |         |         |         |         |          |              |          |         |         |         |         |