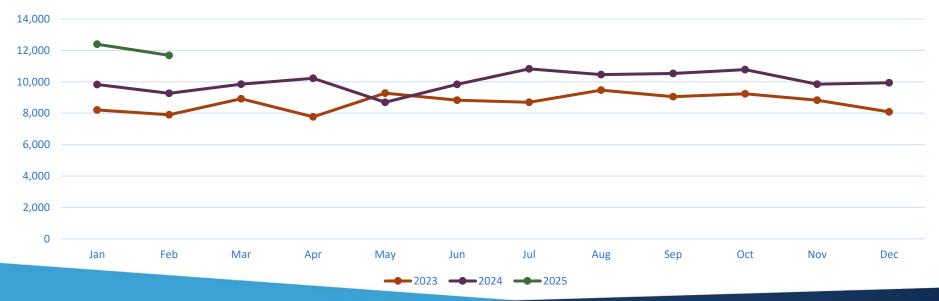

## **County Submission Comparison**

| Mon      | Jan    | Feb    | Mar    | Apr    | May    | Jun       | Jul    | Aug    | Sep    | Oct    | Nov    | Dec    |
|----------|--------|--------|--------|--------|--------|-----------|--------|--------|--------|--------|--------|--------|
| 2023     | 16,025 | 16,275 | 16,764 | 15,380 | 16,826 | 17,037    | 15,726 | 17,437 | 15,284 | 17,263 | 16,281 | 16,299 |
| 2024     | 17,160 | 17,820 | 16,844 | 19,468 | 20,069 | 18,320    | 19,960 | 19,657 | 16,670 | 19,031 | 17,470 | 18,545 |
| 2025     | 19,211 | 18,255 |        |        |        |           |        |        |        |        |        |        |
|          |        |        |        |        | Coun   | ty Submis | sions  |        |        |        |        |        |
| 25,000 — |        |        |        |        |        |           |        |        |        |        |        |        |
| 20,000 — |        |        |        |        |        |           |        |        |        |        |        | -      |
| 15,000 — |        |        |        |        |        |           |        |        |        |        |        |        |
| 10,000 — |        |        |        |        |        |           |        |        |        |        |        |        |
| 5,000 —  |        |        |        |        |        |           |        |        |        |        |        |        |
| 0 —      |        |        |        |        |        |           |        |        |        |        |        |        |
|          | Jan    | Feb    | Mar    | Apr    | May    | Jun       | Jul    | Aug    | Sep    | Oct    | Nov    | Dec    |
|          |        |        |        |        |        |           |        |        |        |        |        |        |