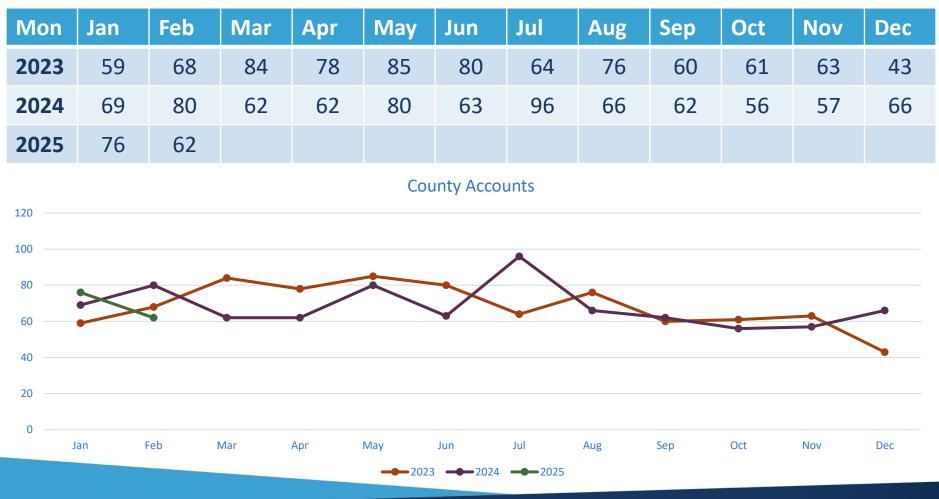

| Attorneys               |    |                         |    |
|-------------|-----|-------------------------|----|-------------------------|----|
| Access      | 23% | Connectivity            | 4% | <b>Correction Queue</b> | 7% |
| Information | 23% | Pending Registration 13 | 3% | Training                | 5% |

|        |     | Judiciary |     |                |     |
|--------|-----|-----------|-----|----------------|-----|
| Access | 28% | E-Service | 35% | Filing Updated | 14% |



## **At a Glance Statistics**

The following slides breakdown Filer Accounts, E-Portal Service Desk Calls, Submissions, and Documents by month and year; by customer type. If you have any questions, please contact Gia Howell, at (850) 577-4578 or Howell@flclerks.com



## **County Account Comparison**





## **County Ticket Comparison**

| Mon     | Jan   | Feb   | Mar     | Apr | May | Jun       | Jul | Aug | Sep | Oct | Nov | Dec |
|---------|-------|-------|---------|-----|-----|-----------|-----|-----|-----|-----|-----|-----|
| 2023    | 358   | 371   | 453     | 325 | 331 | 311       | 322 | 390 | 340 | 357 | 383 | 320 |
| 2024    | 371   | 400   | 438     | 381 | 453 | 417       | 486 | 523 | 405 | 339 | 323 | 286 |
| 2025    | 401   | 306   |         |     |     |           |     |     |     |     |     |     |
|         |       |       |         |     | Со  | unty Tick | ets |     |     |     |     |     |
| 600     |       |       |         |     |     |           |     |     |     |     |     |     |
| 500     |       |       | <b></b> |     |     |           |     |     |