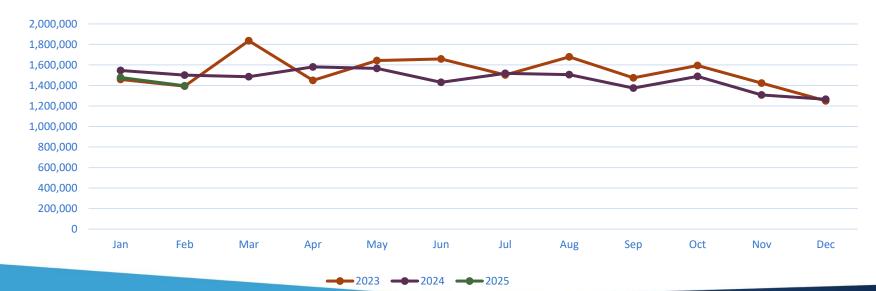

## **Attorney Submission Comparison**

| Mon  | Jan       | Feb       | Mar       | Apr       | May       | Jun       | Jul       | Aug       | Sep       | Oct       | Nov       | Dec       |
|------|-----------|-----------|-----------|-----------|-----------|-----------|-----------|-----------|-----------|-----------|-----------|-----------|
| 2023 | 1,458,948 | 1,393,425 | 1,835,851 | 1,449,614 | 1,643,398 | 1,658,924 | 1,502,733 | 1,679,281 | 1,473,785 | 1,594,642 | 1,423,003 | 1,250,389 |
| 2024 | 1,546,150 | 1,500,253 | 1,485,072 | 1,580,874 | 1,566,174 | 1,430,618 | 1,518,568 | 1,505,721 | 1,374,433 | 1,488,389 | 1,307,555 | 1,265,568 |
| 2025 | 1,477,630 | 1,396,658 |           |           |           |           |           |           |           |           |           |           |