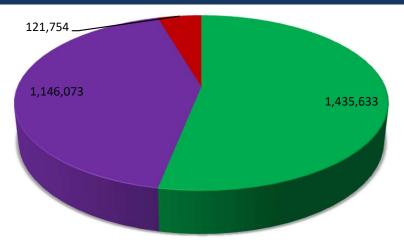

#### **March Document Format**

Scanned PDF Text Based PDF Word Doc.

| Format         | Number    | Percent |
|----------------|-----------|---------|
| Word           | 121,754   | 5%      |
| Text Based PDF | 1,146,073 | 42%     |
| Scanned PDF    | 1,435,633 | 53%     |