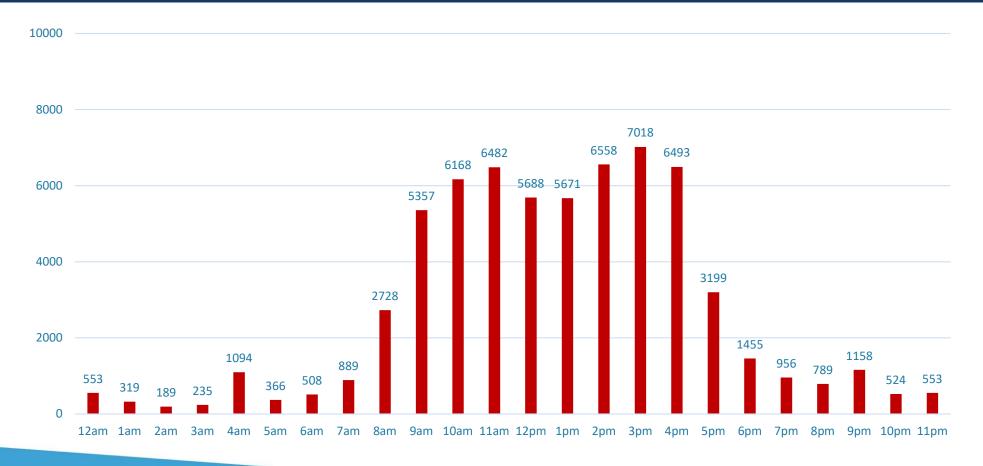

#### March E-Filing Stats Continued

| Recipients                                                                                                                                                                                                                                                                                    | Number    |
|-----------------------------------------------------------------------------------------------------------------------------------------------------------------------------------------------------------------------------------------------------------------------------------------------|-----------|
| Average Submissions per Weekday                                                                                                                                                                                                                                                               | 92,578    |
| Highest Volume Day: March 03, 2025                                                                                                                                                                                                                                                            | 100,062   |
| Peak # of Filings in 1 Hour: <b>3:00 P.M.</b>                                                                                                                                                                                                                                                 | 7,018     |
| New Case Initiations                                                                                                                                                                                                                                                                          | 96,947    |
| Portal Accounts                                                                                                                                                                                                                                                                               | 761,262   |
| E-service Emails                                                                                                                                                                                                                                                                              | 2,092,718 |
| Previous Record for Average Submissions per Weekday: March 2023 at 97,225<br>Previous Record for Highest Volume Day: March 21, 2023, at 133,580<br>Previous Record for Peak Filing Hour: March 2023 at 10,689<br>Previous Record New Case Initiations: March 2023 at 280,122 (126.9% Increase |           |

#### March Average # of Filings Per Hour