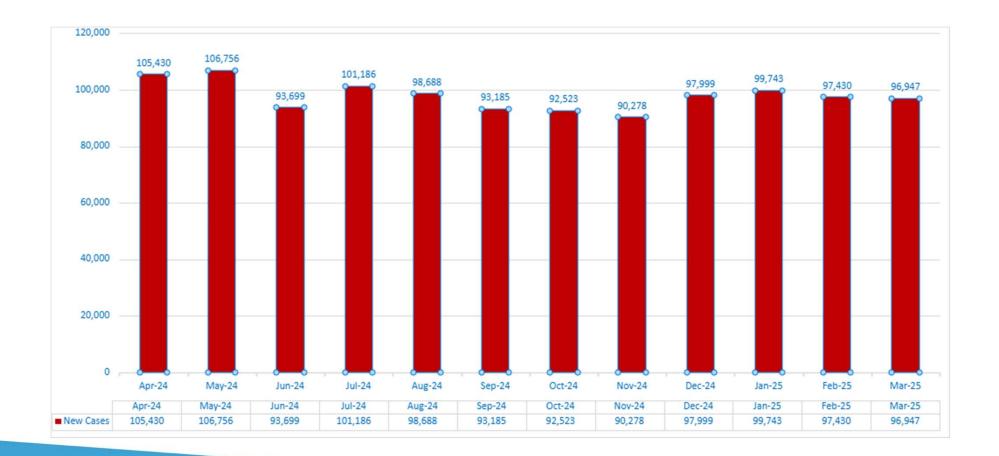

-----|-----------|---------|
| 1 <sup>st</sup> District Court of Appeal | 1,881       | 2,438     | 113,124 |
| 2 <sup>nd</sup> District Court of Appeal | 2,288       | 2,594     | 196,694 |
| 3 <sup>rd</sup> District Court of Appeal | 1,849       | 2,234     | 215,460 |
| 4 <sup>th</sup> District Court of Appeal | 2,638       | 3,125     | 217,485 |
| 5 <sup>th</sup> District Court of Appeal | 2,239       | 2,499     | 131,999 |
| 6 <sup>th</sup> District Court of Appeal | 2,130       | 2,491     | 114,052 |
| The Florida Supreme Court                | 509         | 703       | 23,419  |



## Year at a Glance





#### March Average # of Filings Per Hour





#### March Submissions to Correction Queue





#### March Average Number of Days to Docket





#### March New Case Initiations





#### March DHSMV Certificates of Completion and DOR Submissions

| Detail                                                        | Number |
|---------------------------------------------------------------|--------|
| Number of Certificates Created by Portal and Sent to Counties | 21,698 |
| Number of Certificates sent by County to Correction Queue     | 1,274  |
| Average Percent of Certificates Sent to Correction Queue      | 5.9%   |

| Detail                                 | Number                               |  |  |
|----------------------------------------|--------------------------------------|--|--|
| DOR Redirect and Termination Documents | 4,539 Submissions at 5,385 Documents |  |  |
| Admin Final Order/New Case Initiations | 1,977 Submissions at 9,978 Documents |  |  |