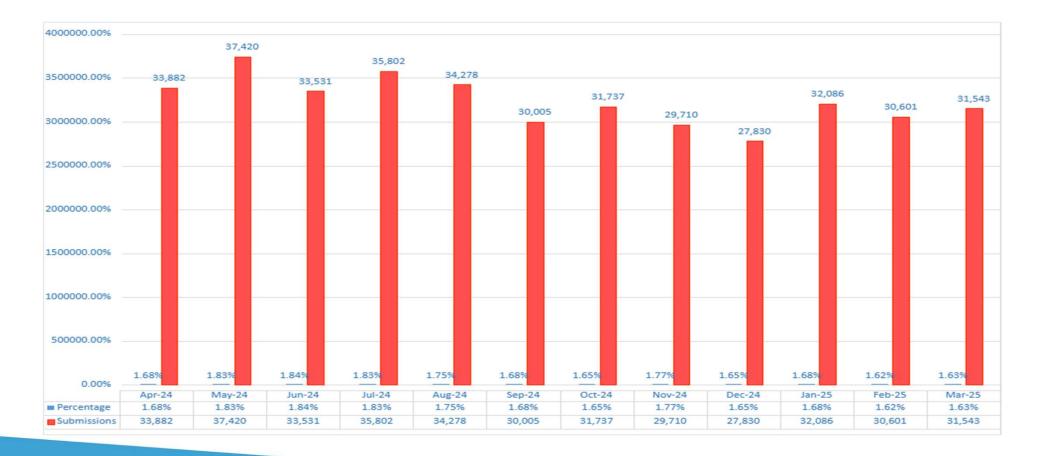

\*\*March 2023 had the highest number of monthly submissions at 2,196,107

#### March New Case Initiations