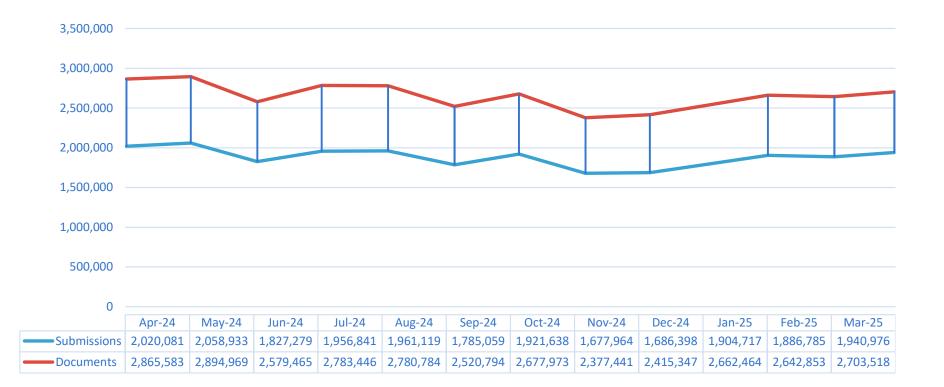

**Appellate Court E-Filing Stats for March**

| Appellate Court                          | Submissions | Documents | Pages   |
|------------------------------------------|-------------|-----------|---------|
| 1 <sup>st</sup> District Court of Appeal | 1,881       | 2,438     | 113,124 |
| 2 <sup>nd</sup> District Court of Appeal | 2,288       | 2,594     | 196,694 |
| 3 <sup>rd</sup> District Court of Appeal | 1,849       | 2,234     | 215,460 |
| 4 <sup>th</sup> District Court of Appeal | 2,638       | 3,125     | 217,485 |
| 5 <sup>th</sup> District Court of Appeal | 2,239       | 2,499     | 131,999 |
| 6 <sup>th</sup> District Court of Appeal | 2,130       | 2,491     | 114,052 |
| The Florida Supreme Court                | 509         | 703       | 23,419  |



## Year at a Glance





#### March Average # of Filings Per Hour





#### March Submissions to Correction Queue





#### March Average Number of Days to Docket





#### March New Case Initiations





#### March DHSMV Certificates of Completion and DOR Submissions

| Detail                                                        | Number |
|---------------------------------------------------------------|--------|
| Number of Certificates Created by Portal and Sent to Counties | 21,698 |
| Number of Certificates sent by County to Correction Queue     | 1,274  |
| Average Percent of Certificates Sent to Correction Queue      | 5.9%   |

| Detail                                 | Number                               |  |  |
|----------------------------------------|--------------------------------------|--|--|