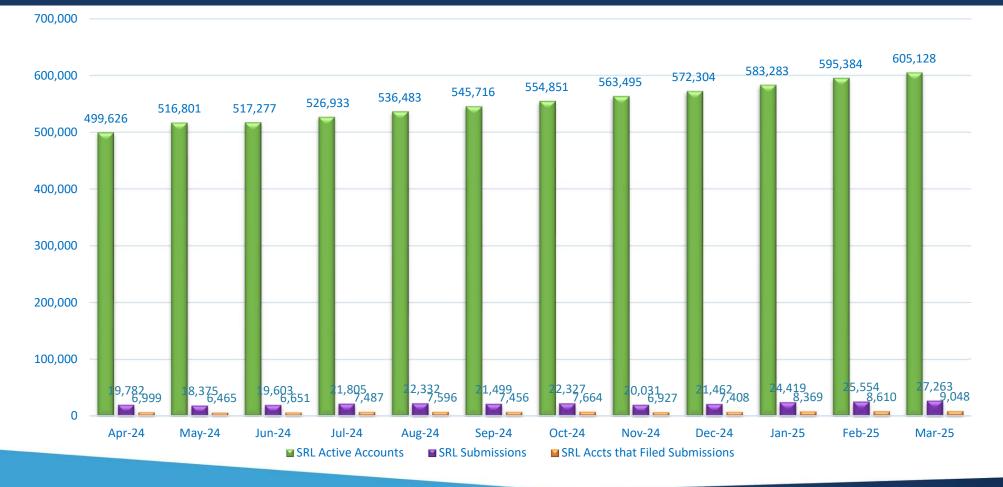

#### March Active SRL Accounts & Submissions

#### March SRL Account Status

| Accounts | Status                              |  |
|----------|-------------------------------------|--|
| 2,189    | Inactive (Requested by Portal User) |  |
| 4,352    | Pending Activation                  |  |
| 2,907    | Locked                              |  |
| 605,128  | Active                              |  |