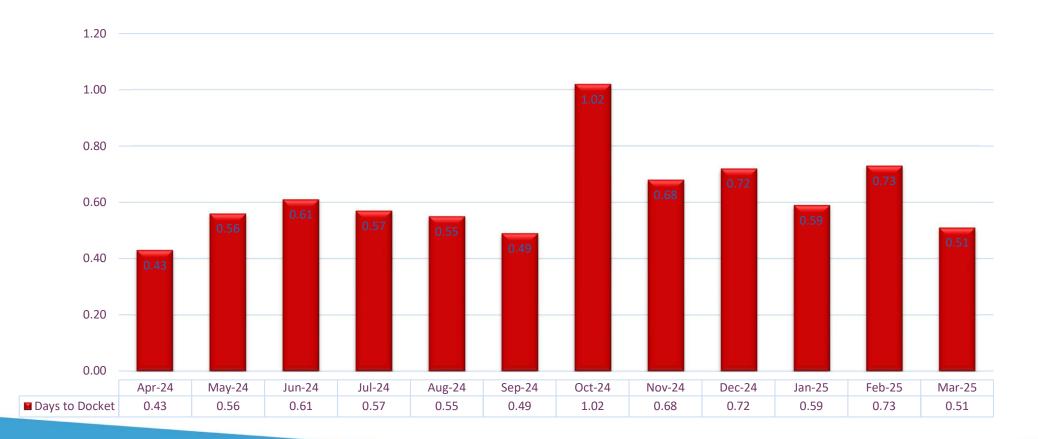

----------------------------|-------------|-----------|---------|
| 1 <sup>st</sup> District Court of Appeal | 1,881       | 2,438     | 113,124 |
| 2 <sup>nd</sup> District Court of Appeal | 2,288       | 2,594     | 196,694 |
| 3 <sup>rd</sup> District Court of Appeal | 1,849       | 2,234     | 215,460 |
| 4 <sup>th</sup> District Court of Appeal | 2,638       | 3,125     | 217,485 |
| 5 <sup>th</sup> District Court of Appeal | 2,239       | 2,499     | 131,999 |
| 6 <sup>th</sup> District Court of Appeal | 2,130       | 2,491     | 114,052 |
| The Florida Supreme Court                | 509         | 703       | 23,419  |



## Year at a Glance





#### March Average # of Filings Per Hour





#### March Submissions to Correction Queue





#### March Average Number of Days to Docket





#### March New Case Initiations





#### March DHSMV Certificates of Completion and DOR Submissions

| Detail                                                        | Number |
|---------------------------------------------------------------|--------|
| Number of Certificates Created by Portal and Sent to Counties | 21,698 |
| Number of Certificates sent by County to Correction Queue     | 1,274  |
| Average Percent of Certificates Sent to Correction Queue      | 5.9%   |

| Detail                                 | Number                               |  |  |
|----------------------------------------|--------------------------------------|--|--|
| DOR Redirect and Termination Documents | 4,539 Submissions at 5,385 Documents |  |  |
| Admin Final Order/New Case Initiations | 1,977 Submi