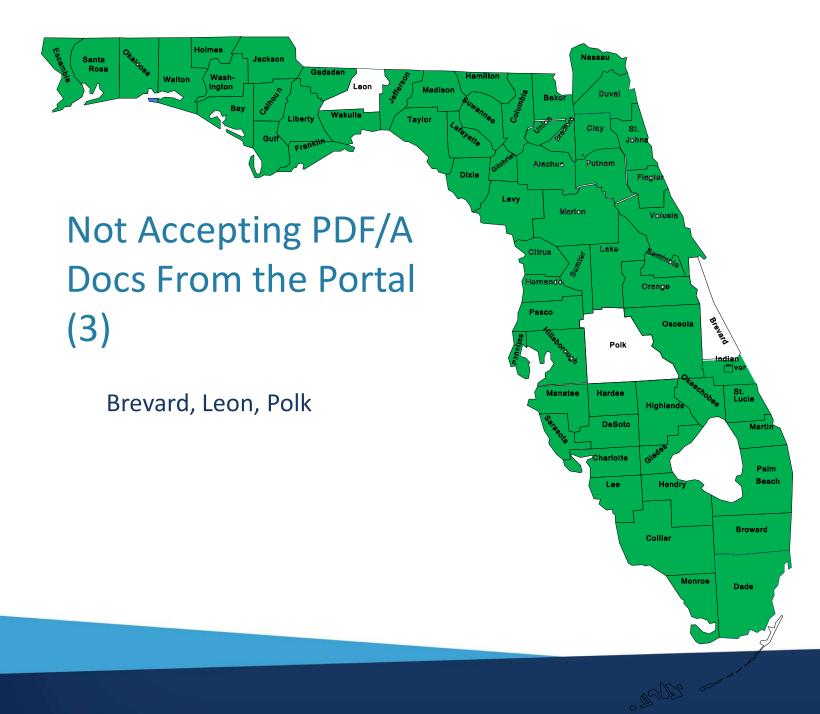

#### March PDF/A Info

| Division | # of Docs | PDF       | PDF/A   | Other  | Searchable | Not<br>Searchable |
|----------|-----------|-----------|---------|--------|------------|-------------------|
| Civil    | 2,216,355 | 1,670,432 | 452,266 | 93,657 | 953,843    | 1,168,861         |
| Criminal | 466,596   | 251,012   | 187,743 | 27,841 | 184,464    | 254,292           |

| Division | % PDF | % PDF/A | Other | Searchable | Not Searchable |
|----------|-------|---------|-------|------------|----------------|
| Civil    | 75.4% | 20.4%   | 4.2%  | 43.0%      | 52.7%          |
| Criminal | 53.8% | 40.2%   | 6.0%  | 39.5%      | 54.5%          |