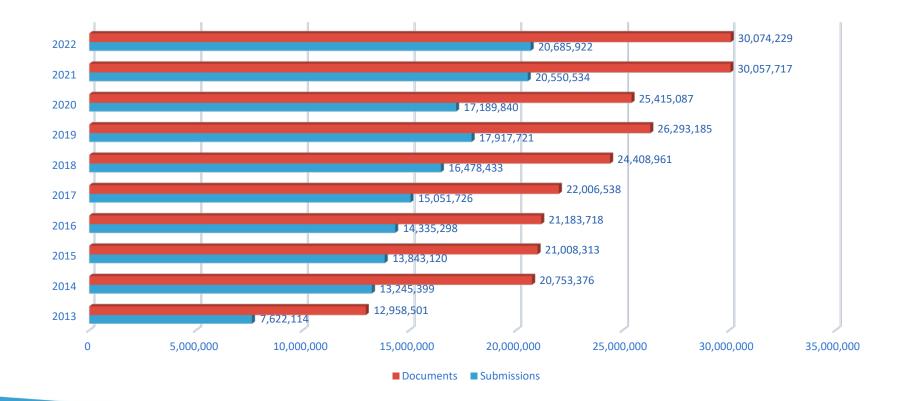

-service Emails: August 2022 at 2,138,529



## **Appellate Court E-Filing Stats for January**

| Appellate Court                          | Submissions | Documents | Pages   |
|------------------------------------------|-------------|-----------|---------|
| 1 <sup>st</sup> District Court of Appeal | 1,891       | 2,398     | 139,214 |
| 2 <sup>nd</sup> District Court of Appeal | 2,029       | 2,318     | 168,767 |
| 3 <sup>rd</sup> District Court of Appeal | 1,657       | 2,085     | 213,202 |
| 4 <sup>th</sup> District Court of Appeal | 2,651       | 3,053     | 207,108 |
| 5 <sup>th</sup> District Court of Appeal | 1,986       | 2,264     | 135,389 |
| The Florida Supreme Court                | 359         | 470       | 26,070  |



# Year at a Glance





# 2013 - 2022 Yearly Totals





#### January Average # of Filings Per Hour





#### January Submissions to Correction Queue





#### January Average Number of Days to Docket





#### **January New Case Initiations**





### January DHSMV Certificates of Completion and DOR Submissions

| Detail                                                        | Number |
|---------------------------------------------------------------|--------|
| Number of Certificates Created by Portal and Sent to Counties | 18,944 |
| Number of Certificates sent by County to Correction Queue     | 1,276  |
| Average Percent of Certificates Sent to Correction Queue      | 6.79%  |

| Detail                                 | Number                               |  |  |
|----------------------------------------|--------------------------------