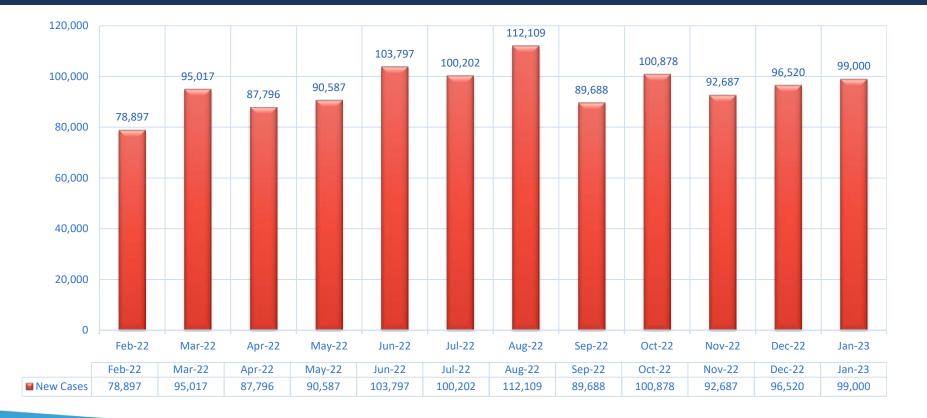

----------------------------|-------------|-----------|---------|
| 1 <sup>st</sup> District Court of Appeal | 1,891       | 2,398     | 139,214 |
| 2 <sup>nd</sup> District Court of Appeal | 2,029       | 2,318     | 168,767 |
| 3 <sup>rd</sup> District Court of Appeal | 1,657       | 2,085     | 213,202 |
| 4 <sup>th</sup> District Court of Appeal | 2,651       | 3,053     | 207,108 |
| 5 <sup>th</sup> District Court of Appeal | 1,986       | 2,264     | 135,389 |
| The Florida Supreme Court                | 359         | 470       | 26,070  |



# Year at a Glance





# 2013 - 2022 Yearly Totals





#### January Average # of Filings Per Hour





#### January Submissions to Correction Queue





#### January Average Number of Days to Docket





#### **January New Case Initiations**





### January DHSMV Certificates of Completion and DOR Submissions

| Detail                                                        | Number |
|---------------------------------------------------------------|--------|
| Number of Certificates Created by Portal and Sent to Counties | 18,944 |
| Number of Certificates sent by County to Correction Queue     | 1,276  |
| Average Percent of Certificates Sent to Correction Queue      | 6.79%  |

| Detail                                 | Number                               |  |  |
|----------------------------------------|--------------------------------------|--|--|
| DOR Redirect and Termination Documents | 4,777 Submissions at 5,578 Documents |  |  |
| Admin Final Order/New Case Initiations | 1,841 Submissions at 9,267 Documents |  |  |