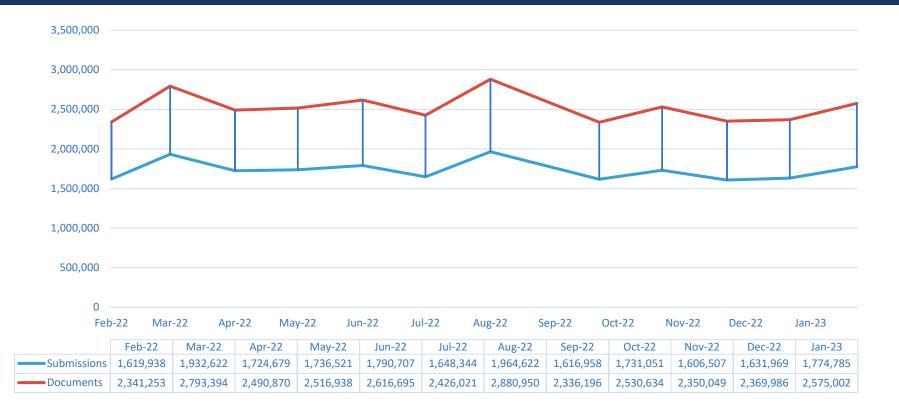

ons: May 2021 at 123,476 Record E-service Emails: August 2022 at 2,138,529



## **Appellate Court E-Filing Stats for January**

| Appellate Court                          | Submissions | Documents | Pages   |
|------------------------------------------|-------------|-----------|---------|
| 1 <sup>st</sup> District Court of Appeal | 1,891       | 2,398     | 139,214 |
| 2 <sup>nd</sup> District Court of Appeal | 2,029       | 2,318     | 168,767 |
| 3 <sup>rd</sup> District Court of Appeal | 1,657       | 2,085     | 213,202 |
| 4 <sup>th</sup> District Court of Appeal | 2,651       | 3,053     | 207,108 |
| 5 <sup>th</sup> District Court of Appeal | 1,986       | 2,264     | 135,389 |
| The Florida Supreme Court                | 359         | 470       | 26,070  |



# Year at a Glance





# 2013 - 2022 Yearly Totals





#### January Average # of Filings Per Hour





#### January Submissions to Correction Queue





#### January Average Number of Days to Docket





#### **January New Case Initiations**





### January DHSMV Certificates of Completion and DOR Submissions

| Detail                                                        | Number |
|---------------------------------------------------------------|--------|
| Number of Certificates Created by Portal and Sent to Counties | 18,944 |
| Number of Certificates sent by County to Correction Queue     | 1,276  |
| Average Percent of Certificates Sent to Correction Queue      | 6.79%  |

| Detail                                 | Number                               |  |  |
|----------------------------------------