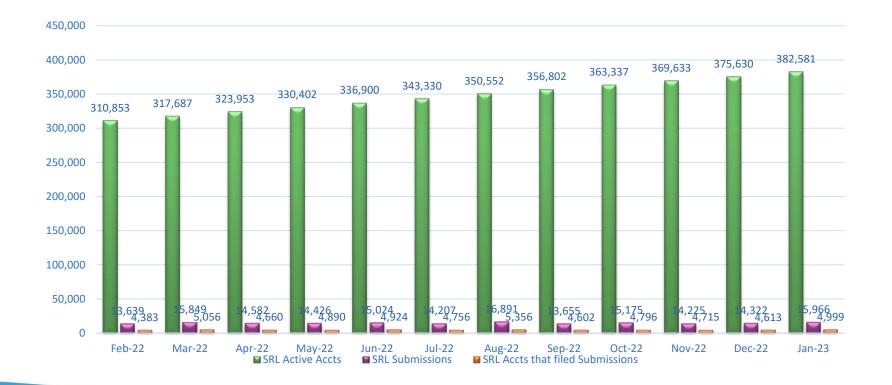

#### January Active SRL Accounts & Submissions

## **January SRL Account Status**

| Accounts | Status                              |  |
|----------|-------------------------------------|--|
| 1,988    | Inactive (Requested by Portal User) |  |
| 1,373    | Pending Activation                  |  |
| 2,123    | Locked                              |  |
| 382,581  | Active                              |  |