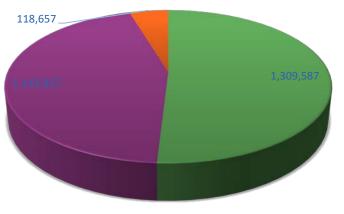

# **January Document Format**

Scanned PDF Text Based PDF Word Doc.

| Format         | Number    | Percent |
|----------------|-----------|---------|
| Word           | 118,657   | 5%      |
| Text Based PDF | 1,143,857 | 44%     |
| Scanned PDF    | 1,309,587 | 51%     |