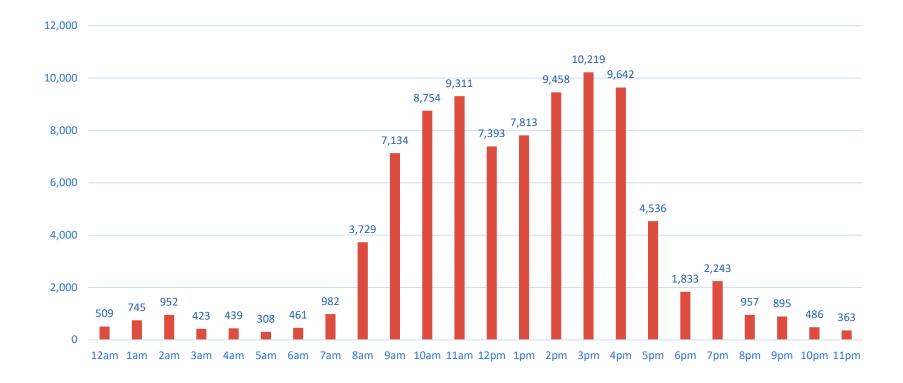

## January E-Filing Stats Continued

| Recipients                                                                                                                                                                | Number              |
|---------------------------------------------------------------------------------------------------------------------------------------------------------------------------|---------------------|
| Average Submissions per Weekday                                                                                                                                           | 89,587              |
| Highest Volume Day: January 24, 2023                                                                                                                                      | 97,883              |
| Peak # of Filings in 1 Hour: 3:00 P.M.**                                                                                                                                  | <mark>10,219</mark> |
| New Case Initiations                                                                                                                                                      | 99,000              |
| Portal Accounts                                                                                                                                                           | 515,552             |
| E-service Emails                                                                                                                                                          | 1,756,129           |
| Record for Average Submissions per Weekday: August 2022<br>Record for Highest Volume Day: December 2, 2021, at 104,<br>Record for Peak Filing Hour: June 2021 at 10,171** | ,                   |

#### January Average # of Filings Per Hour