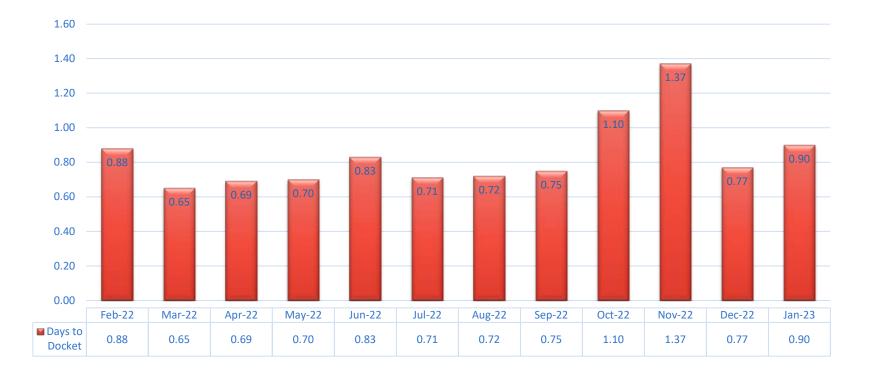

ons | Documents | Pages   |
|------------------------------------------|-------------|-----------|---------|
| 1 <sup>st</sup> District Court of Appeal | 1,891       | 2,398     | 139,214 |
| 2 <sup>nd</sup> District Court of Appeal | 2,029       | 2,318     | 168,767 |
| 3 <sup>rd</sup> District Court of Appeal | 1,657       | 2,085     | 213,202 |
| 4 <sup>th</sup> District Court of Appeal | 2,651       | 3,053     | 207,108 |
| 5 <sup>th</sup> District Court of Appeal | 1,986       | 2,264     | 135,389 |
| The Florida Supreme Court                | 359         | 470       | 26,070  |



# Year at a Glance





# 2013 - 2022 Yearly Totals





#### January Average # of Filings Per Hour





#### January Submissions to Correction Queue





#### January Average Number of Days to Docket





#### **January New Case Initiations**





### January DHSMV Certificates of Completion and DOR Submissions

| Detail                                                        | Number |
|---------------------------------------------------------------|--------|
| Number of Certificates Created by Portal and Sent to Counties | 18,944 |
| Number of Certificates sent by County to Correction Queue     | 1,276  |
| Average Percent of Certificates Sent to Correction Queue      | 6.79%  |

| Detail                                 | Number                               |  |  |
|----------------------------------------|--------------------------------------|--|--|
| DOR Redirect and Termination Documents | 4,777 Submissions at 5,578 Documents |  |  |
| Admin Final Order/New Case Initiations | 1,84