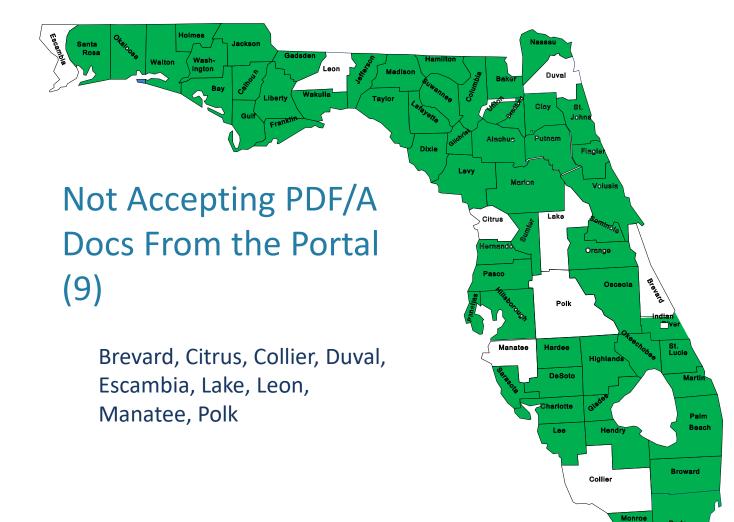

----|---------|
| Word           | 118,657   | 5%      |
| Text Based PDF | 1,143,857 | 44%     |
| Scanned PDF    | 1,309,587 | 51%     |



# January PDF/A Info

| Division | # of Docs | PDF       | PDF/A   | Oher   | Searchable | Not<br>Searchable |
|----------|-----------|-----------|---------|--------|------------|-------------------|
| Civil    | 2,114,739 | 1,449,796 | 575,099 | 89,844 | 965,452    | 1,059,443         |
| Criminal | 443,108   | 228,802   | 185,725 | 28,581 | 171,205    | 243,322           |

| Division | % PDF | % PDF/A | Other | Searchable | Not Searchable |
|----------|-------|---------|-------|------------|----------------|
| Civil    | 68.5% | 27.2%   | 4.2%  | 45.7%      | 50.1%          |
| Criminal | 51.6% | 41.9%   | 6.5%  | 38.6%      | 55.9%          |







MyFLCourtAccess.com

Dade

#### January Active SRL Accounts & Submissions





## **January SRL Account Status**

| Accounts | Status                              |  |
|----------|-------------------------------------|--|
| 1,988    | Inactive (Requested by Portal User) |  |
| 1,373    | Pending Activation                  |  |
| 2,123    | Locked                              |  |
| 382,581  | Active                              |  |

| Timeframe of Activity           | Number of Accounts |
|---------------------------------|--------------------|
| Within 0 – 6 Months             | 56,470             |
| Within 6 – 12 Months            | 42,239             |
| No Activity 1 – 2 Years         | 77,348             |
| No Activity for 2 Years or More | 200,959            |



# **January