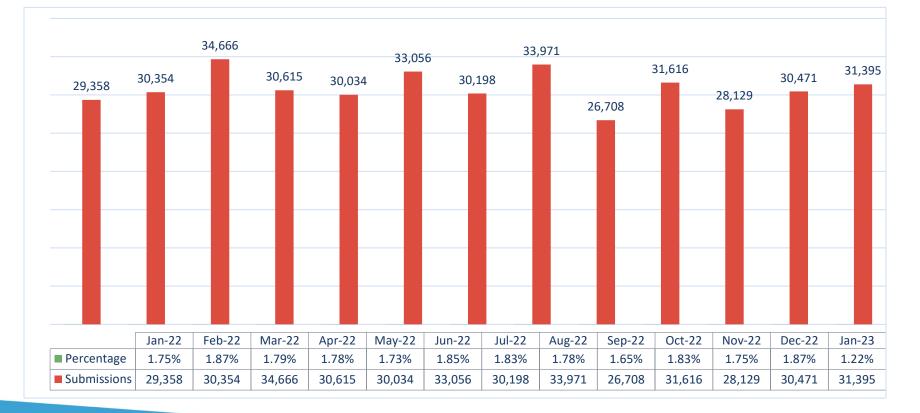

Appellate Court                          | Submissions | Documents | Pages   |
|------------------------------------------|-------------|-----------|---------|
| 1 <sup>st</sup> District Court of Appeal | 1,891       | 2,398     | 139,214 |
| 2 <sup>nd</sup> District Court of Appeal | 2,029       | 2,318     | 168,767 |
| 3 <sup>rd</sup> District Court of Appeal | 1,657       | 2,085     | 213,202 |
| 4 <sup>th</sup> District Court of Appeal | 2,651       | 3,053     | 207,108 |
| 5 <sup>th</sup> District Court of Appeal | 1,986       | 2,264     | 135,389 |
| The Florida Supreme Court                | 359         | 470       | 26,070  |



# Year at a Glance





# 2013 - 2022 Yearly Totals





#### January Average # of Filings Per Hour





#### January Submissions to Correction Queue





#### January Average Number of Days to Docket





#### **January New Case Initiations**





### January DHSMV Certificates of Completion and DOR Submissions

| Detail                                                        | Number |
|---------------------------------------------------------------|--------|
| Number of Certificates Created by Portal and Sent to Counties | 18,944 |
| Number of Certificates sent by County to Correction Queue     | 1,276  |
| Average Percent of Certificates Sent to Correction Queue      | 6.79%  |

| Detail                                 | Number                               |  |  |
|----------------------------------------|--------------------------------------|--|--|
| DOR Redirect and Termination Documents | 4,777 Submissions at 5,578 Documents |  |