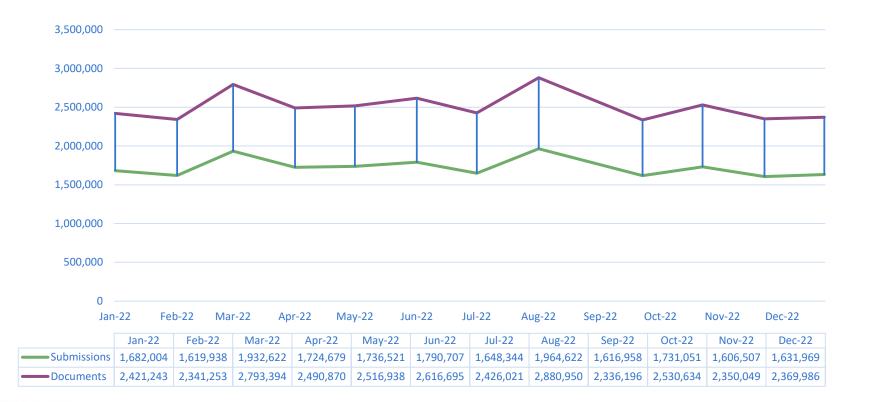

476 |           |

Record E-service Emails: August 2022 at 2,138,529



## **Appellate Court E-Filing Stats in December**

| Appellate Court                          | Submissions | Documents | Pages   |
|------------------------------------------|-------------|-----------|---------|
| 1 <sup>st</sup> District Court of Appeal | 2,516       | 3,331     | 213,597 |
| 2 <sup>nd</sup> District Court of Appeal | 2,783       | 3,229     | 267,124 |
| 3 <sup>rd</sup> District Court of Appeal | 1,648       | 2,057     | 166,838 |
| 4 <sup>th</sup> District Court of Appeal | 2,434       | 2,871     | 293,071 |
| 5 <sup>th</sup> District Court of Appeal | 1,902       | 2,158     | 108,159 |
| The Florida Supreme Court                | 385         | 545       | 29,447  |



## 2022 Year at a Glance





## 2013 - 2022 Yearly Totals





#### December Average # of Filings Per Hour





#### December Submissions to Correction Queue





#### December Average Number of Days to Docket





#### **December New Case Initiations**





#### December DHSMV Certificates of Completion and DOR Submissions

| Detail                                                        | Number |
|---------------------------------------------------------------|--------|
| Number of Certificates Created by Portal and Sent to Counties | 16,670 |
| Number of Certificates sent by County to Correction Queue     | 1,052  |
| Average Percent of Certificates Sent to Correction Queue      | 5.31%  |

| Detail                                 | Number                               |  |  |
|---------------------------------