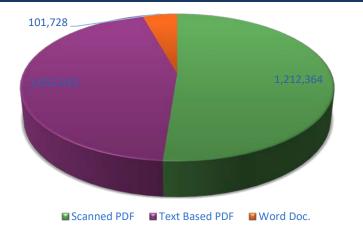

## **December Document Format**

| Format         | Number    | Percent |
|----------------|-----------|---------|
| Word           | 101,728   | 4%      |
| Text Based PDF | 1,052,933 | 44%     |
| Scanned PDF    | 1,212,364 | 51%     |