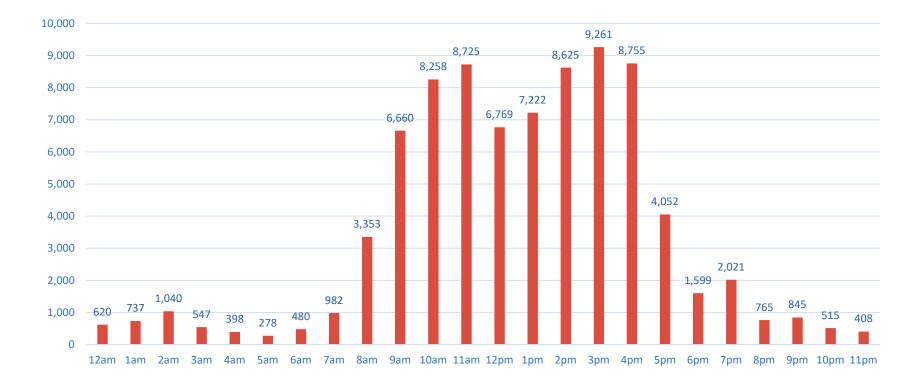

#### **December E-Filing Stats Continued**

| Recipients                                                                                                                                                                                                                | Number    |
|---------------------------------------------------------------------------------------------------------------------------------------------------------------------------------------------------------------------------|-----------|
| Average Submissions per Weekday                                                                                                                                                                                           | 82,916    |
| Highest Volume Day: December 12, 2022                                                                                                                                                                                     | 94,860    |
| Peak # of Filings in 1 Hour: 3:00 P.M.                                                                                                                                                                                    | 9,261     |
| New Case Initiations                                                                                                                                                                                                      | 96,520    |
| Portal Accounts                                                                                                                                                                                                           | 507,252   |
| E-service Emails                                                                                                                                                                                                          | 1,756,129 |
| Record for Average Submissions per Weekday: August 202<br>Record for Highest Volume Day: December 2, 2021, at 104<br>Record for Peak Filing Hour: June 2021 at 10,171<br>Record New Case Initiations: May 2021 at 123,476 |           |

#### December Average # of Filings Per Hour