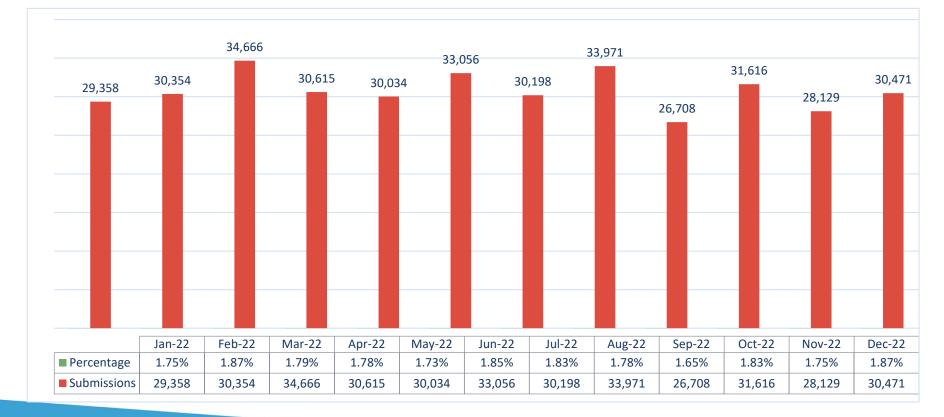

Court                          | Submissions | Documents | Pages   |
|------------------------------------------|-------------|-----------|---------|
| 1 <sup>st</sup> District Court of Appeal | 2,516       | 3,331     | 213,597 |
| 2 <sup>nd</sup> District Court of Appeal | 2,783       | 3,229     | 267,124 |
| 3 <sup>rd</sup> District Court of Appeal | 1,648       | 2,057     | 166,838 |
| 4 <sup>th</sup> District Court of Appeal | 2,434       | 2,871     | 293,071 |
| 5 <sup>th</sup> District Court of Appeal | 1,902       | 2,158     | 108,159 |
| The Florida Supreme Court                | 385         | 545       | 29,447  |



## 2022 Year at a Glance





## 2013 - 2022 Yearly Totals





#### December Average # of Filings Per Hour





#### December Submissions to Correction Queue





#### December Average Number of Days to Docket





#### **December New Case Initiations**





#### December DHSMV Certificates of Completion and DOR Submissions

| Detail                                                        | Number |
|---------------------------------------------------------------|--------|
| Number of Certificates Created by Portal and Sent to Counties | 16,670 |
| Number of Certificates sent by County to Correction Queue     | 1,052  |
| Average Percent of Certificates Sent to Correction Queue      | 5.31%  |

| Detail                                 | Number                               |  |  |
|----------------------------------------|--------------------------------------|--|--|
| DOR Redirect and Termination Documents | 4,472 Submissions at 5,346 Documents