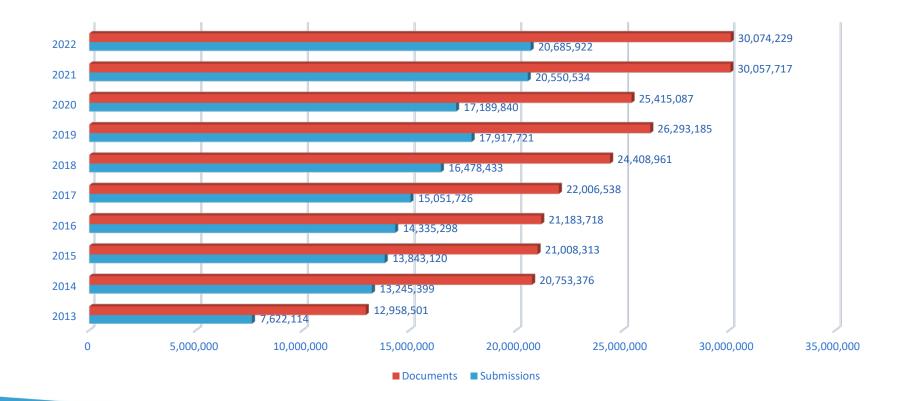

e Emails: August 2022 at 2,138,529



## **Appellate Court E-Filing Stats in December**

| Appellate Court                          | Submissions | Documents | Pages   |
|------------------------------------------|-------------|-----------|---------|
| 1 <sup>st</sup> District Court of Appeal | 2,516       | 3,331     | 213,597 |
| 2 <sup>nd</sup> District Court of Appeal | 2,783       | 3,229     | 267,124 |
| 3 <sup>rd</sup> District Court of Appeal | 1,648       | 2,057     | 166,838 |
| 4 <sup>th</sup> District Court of Appeal | 2,434       | 2,871     | 293,071 |
| 5 <sup>th</sup> District Court of Appeal | 1,902       | 2,158     | 108,159 |
| The Florida Supreme Court                | 385         | 545       | 29,447  |



## 2022 Year at a Glance





## 2013 - 2022 Yearly Totals





#### December Average # of Filings Per Hour





#### December Submissions to Correction Queue





#### December Average Number of Days to Docket





#### **December New Case Initiations**





#### December DHSMV Certificates of Completion and DOR Submissions

| Detail                                                        | Number |
|---------------------------------------------------------------|--------|
| Number of Certificates Created by Portal and Sent to Counties | 16,670 |
| Number of Certificates sent by County to Correction Queue     | 1,052  |
| Average Percent of Certificates Sent to Correction Queue      | 5.31%  |

| Detail                                 | Number                               |  |  |
|----------------------------------------|--------------------------