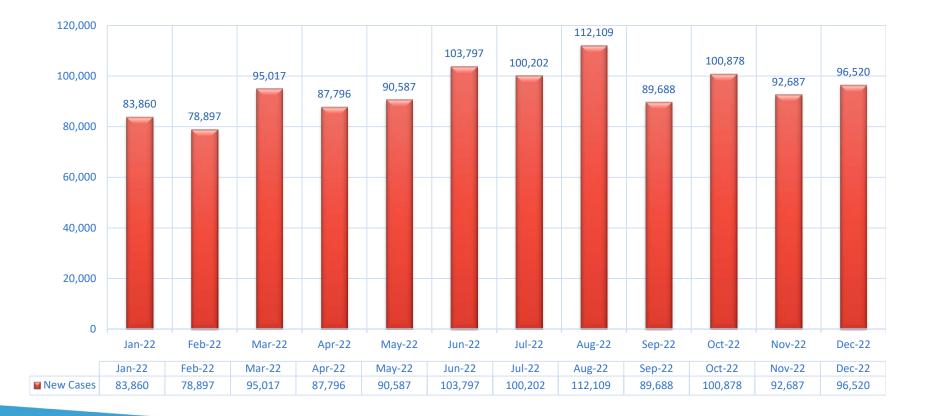

-----------------|-------------|-----------|---------|
| 1 <sup>st</sup> District Court of Appeal | 2,516       | 3,331     | 213,597 |
| 2 <sup>nd</sup> District Court of Appeal | 2,783       | 3,229     | 267,124 |
| 3 <sup>rd</sup> District Court of Appeal | 1,648       | 2,057     | 166,838 |
| 4 <sup>th</sup> District Court of Appeal | 2,434       | 2,871     | 293,071 |
| 5 <sup>th</sup> District Court of Appeal | 1,902       | 2,158     | 108,159 |
| The Florida Supreme Court                | 385         | 545       | 29,447  |



## 2022 Year at a Glance





## 2013 - 2022 Yearly Totals





#### December Average # of Filings Per Hour





#### December Submissions to Correction Queue





#### December Average Number of Days to Docket





#### **December New Case Initiations**





#### December DHSMV Certificates of Completion and DOR Submissions

| Detail                                                        | Number |
|---------------------------------------------------------------|--------|
| Number of Certificates Created by Portal and Sent to Counties | 16,670 |
| Number of Certificates sent by County to Correction Queue     | 1,052  |
| Average Percent of Certificates Sent to Correction Queue      | 5.31%  |

| Detail                                 | Number                               |  |  |
|----------------------------------------|--------------------------------------|--|--|
| DOR Redirect and Termination Documents | 4,472 Submissions at 5,346 Documents |  |  |
| Admin Final Order/New Case Initiations | 1,788 Submissions at 8,97 Documents  |  |  |