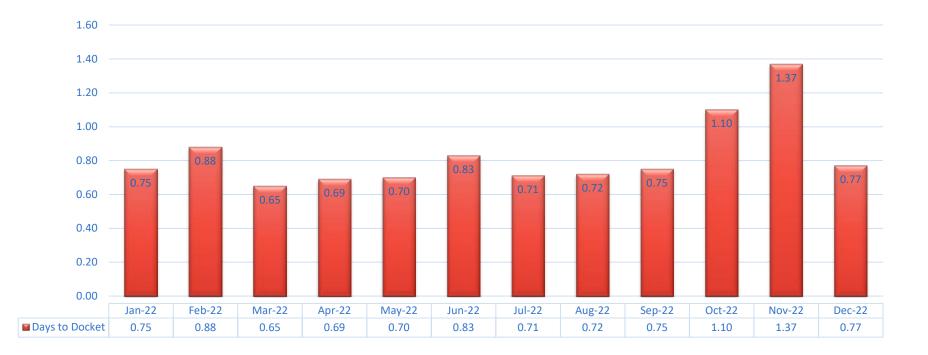

ments | Pages   |
|------------------------------------------|-------------|-----------|---------|
| 1 <sup>st</sup> District Court of Appeal | 2,516       | 3,331     | 213,597 |
| 2 <sup>nd</sup> District Court of Appeal | 2,783       | 3,229     | 267,124 |
| 3 <sup>rd</sup> District Court of Appeal | 1,648       | 2,057     | 166,838 |
| 4 <sup>th</sup> District Court of Appeal | 2,434       | 2,871     | 293,071 |
| 5 <sup>th</sup> District Court of Appeal | 1,902       | 2,158     | 108,159 |
| The Florida Supreme Court                | 385         | 545       | 29,447  |



## 2022 Year at a Glance





## 2013 - 2022 Yearly Totals





#### December Average # of Filings Per Hour





#### December Submissions to Correction Queue





#### December Average Number of Days to Docket





#### **December New Case Initiations**





#### December DHSMV Certificates of Completion and DOR Submissions

| Detail                                                        | Number |
|---------------------------------------------------------------|--------|
| Number of Certificates Created by Portal and Sent to Counties | 16,670 |
| Number of Certificates sent by County to Correction Queue     | 1,052  |
| Average Percent of Certificates Sent to Correction Queue      | 5.31%  |

| Detail                                 | Number                               |  |  |
|----------------------------------------|--------------------------------------|--|--|
| DOR Redirect and Termination Documents | 4,472 Submissions at 5,346 Documents |  |  |
| Admin Final Order/New Case Initiations | 1