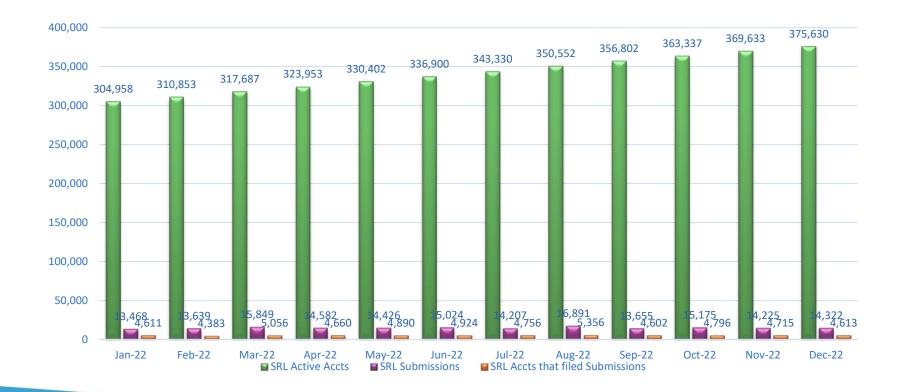

| 44%     |
| Scanned PDF    | 1,212,364 | 51%     |



## **December PDF/A Info**

| Division | # of Docs | PDF       | PDF/A   | Oher   | Searchable | Not<br>Searchable |
|----------|-----------|-----------|---------|--------|------------|-------------------|
| Civil    | 1,946,147 | 1,333,685 | 553,146 | 77,316 | 897,059    | 989,890           |
| Criminal | 388,722   | 202,390   | 162,031 | 24,301 | 149,082    | 215,374           |

| Division | % PDF | % PDF/A | Other | Searchable | Not Searchable |
|----------|-------|---------|-------|------------|----------------|
| Civil    | 68.5% | 28.4%   | 3.9%  | 46.1%      | 50.9%          |
| Criminal | 52%   | 41.7%   | 6.3%  | 38.4%      | 55.4%          |







MyFLCourtAccess.com

Dade

#### December Active SRL Accounts & Submissions





## **December SRL Account Status**

| Accounts | Status                              |  |
|----------|-------------------------------------|--|
| 1,988    | Inactive (Requested by Portal User) |  |
| 820      | Pending Activation                  |  |
| 2,099    | Locked                              |  |
| 375,612  | Active                              |  |

| Timeframe of Activity           | Number of Accounts |
|---------------------------------|--------------------|
| Within 0 – 6 Months             | 55,494             |
| Within 6 – 12 Months            | 42,436             |
| No Activity 1 – 2 Years         | 77,449             |
| No Activity for 2 Years or More | 194,722            |



### **December DIY Interviews**

| Interview                                      | Number