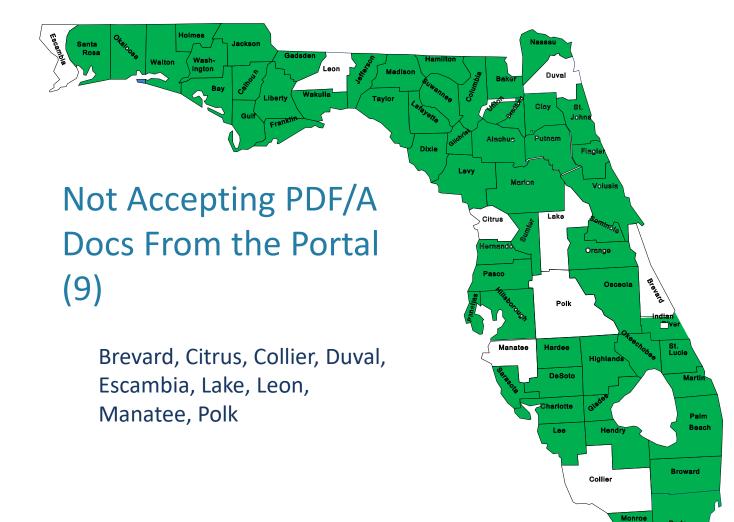

--------|
| Word           | 101,728   | 4%      |
| Text Based PDF | 1,052,933 | 44%     |
| Scanned PDF    | 1,212,364 | 51%     |



## **December PDF/A Info**

| Division | # of Docs | PDF       | PDF/A   | Oher   | Searchable | Not<br>Searchable |
|----------|-----------|-----------|---------|--------|------------|-------------------|
| Civil    | 1,946,147 | 1,333,685 | 553,146 | 77,316 | 897,059    | 989,890           |
| Criminal | 388,722   | 202,390   | 162,031 | 24,301 | 149,082    | 215,374           |

| Division | % PDF | % PDF/A | Other | Searchable | Not Searchable |
|----------|-------|---------|-------|------------|----------------|
| Civil    | 68.5% | 28.4%   | 3.9%  | 46.1%      | 50.9%          |
| Criminal | 52%   | 41.7%   | 6.3%  | 38.4%      | 55.4%          |







MyFLCourtAccess.com

Dade

#### December Active SRL Accounts & Submissions





## **December SRL Account Status**

| Accounts | Status                              |  |
|----------|-------------------------------------|--|
| 1,988    | Inactive (Requested by Portal User) |  |
| 820      | Pending Activation                  |  |
| 2,099    | Locked                              |  |
| 375,612  | Active                              |  |

| Timeframe of Activity           | Number of Accounts |
|---------------------------------|--------------------|
| Within 0 – 6 Months             | 55,494             |
| Within 6 – 12 Months            | 42,436             |
| No Activity 1 – 2 Years         | 77,449             |
| No Activity for 2 Years or More | 194,722            |



### **Dece