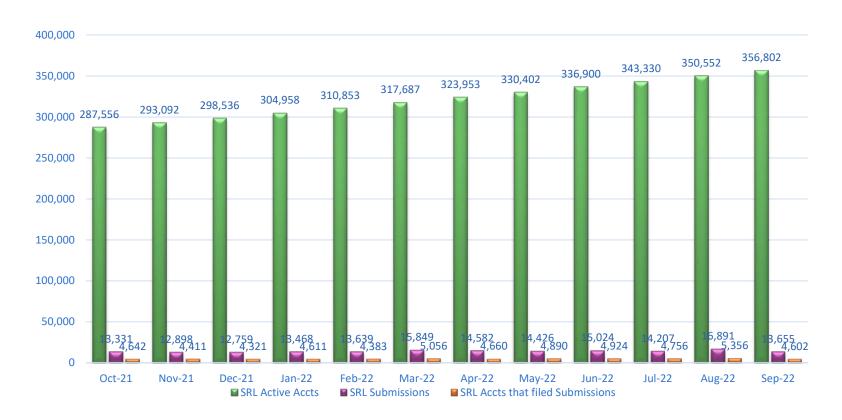

# September Active Self-Represented Litigant Accounts & Submissions

#### September SRL Account Status

| Accounts | Status                              |
|----------|-------------------------------------|
| 1,974    | Inactive (Requested by Portal User) |
| 5,371    | Pending Activation                  |
| 2,019    | Locked (After 4 attempts)           |
| 356,802  | Active                              |