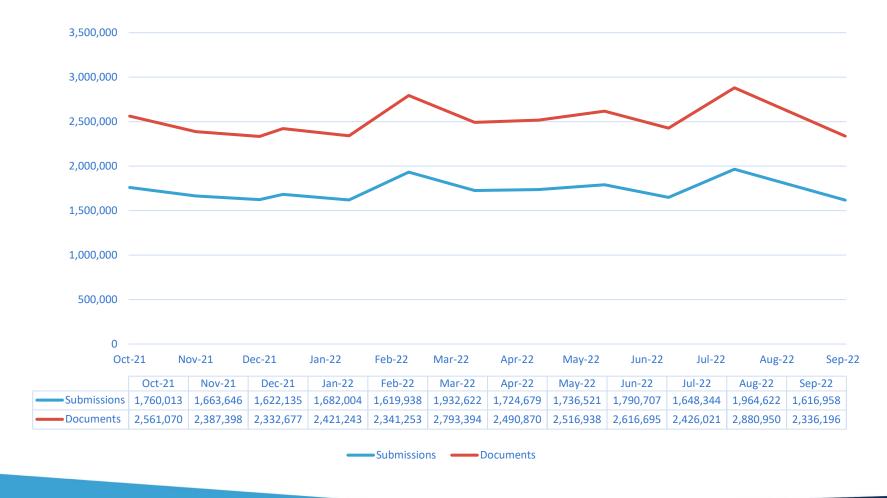

#### Year at a Glance

### **September E-Filing Stats**

| Recipients                                    | Number     |
|-----------------------------------------------|------------|
| Submissions to Trial Court                    | 1,604,283  |
| Submissions to Department of Corrections      | 504        |
| Submissions to District Courts of Appeal      | 10,376     |
| Submissions to Florida Supreme Court          | 367        |
| Submissions to Bureau of Vital Statistics     | 692        |
| Submissions to RMC, CFRC, SFRC, FWRC, NWFRC** | 736        |
| Total E-Filing Submissions**                  | 1,616,958  |
| Total Individual Documents Submitted          | 2,880,950  |
| Total Number of Pages                         | 14,644,727 |