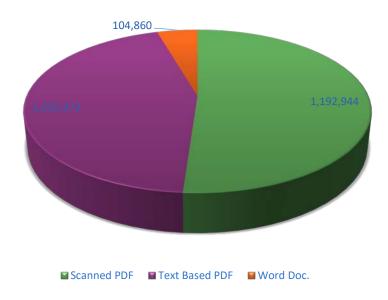

#### **September Document Format**

| Format         | Number    | Percent |
|----------------|-----------|---------|
| Word           | 104,860   | 4%      |
| Text-Based PDF | 1,035,972 | 44%     |
| Scanned PDF    | 1,192,944 | 51%     |