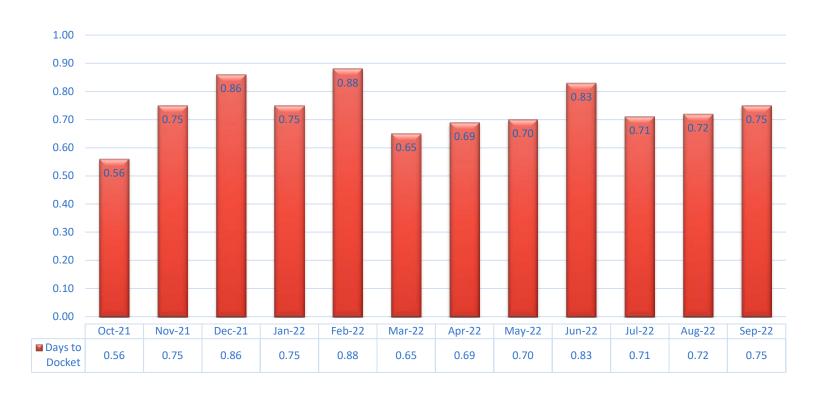

ppeal                | Submissions | Documents | Pages   |
|------------------------------------------|-------------|-----------|---------|
| 1 <sup>st</sup> District Court of Appeal | 2,151       | 2,932     | 133,986 |
| 2 <sup>nd</sup> District Court of Appeal | 2,383       | 2,843     | 175,463 |
| 3 <sup>rd</sup> District Court of Appeal | 1,586       | 1,996     | 147,962 |
| 4 <sup>th</sup> District Court of Appeal | 2,448       | 2,837     | 325,376 |
| 5 <sup>th</sup> District Court of Appeal | 1,808       | 2,083     | 123,355 |
| The Florida Supreme Court                | 367         | 492       | 44,441  |



#### Year at a Glance







## September Average # of Filings Per Hour



## September Submissions to Correction Queue





# September Average Number of Days to Docket





#### **September Monthly New Case Totals**





## September DHSMV Certificates of Completion and DOR Submissions

| <b>Detail</b>                                             | Number |
|-----------------------------------------------------------|--------|
| Number of Certificates Created and Sent to Counties       | 18,130 |
| Number of Certificates sent by County to Correction Queue | 1,223  |
| Average Percent of Certificates Sent to Correction Queue  | 6.07%  |

#### Department of Revenue

| Detail                                 | Number                                 |
|----------------------------------------|----------------------------------------|
| Redirect and Termination Documents     | 5,292 Submissions with 6,211 Documents |
| Admin Final Order/New Case Initiations | 1,