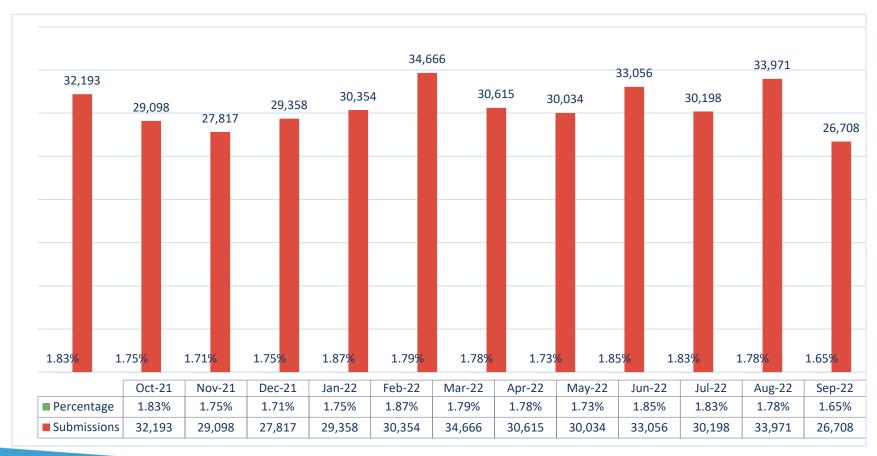

CA & FSC September Stats**

| District Courts of Appeal                | Submissions | Documents | Pages   |
|------------------------------------------|-------------|-----------|---------|
| 1 <sup>st</sup> District Court of Appeal | 2,151       | 2,932     | 133,986 |
| 2 <sup>nd</sup> District Court of Appeal | 2,383       | 2,843     | 175,463 |
| 3 <sup>rd</sup> District Court of Appeal | 1,586       | 1,996     | 147,962 |
| 4 <sup>th</sup> District Court of Appeal | 2,448       | 2,837     | 325,376 |
| 5 <sup>th</sup> District Court of Appeal | 1,808       | 2,083     | 123,355 |
| The Florida Supreme Court                | 367         | 492       | 44,441  |



#### Year at a Glance







## September Average # of Filings Per Hour



## September Submissions to Correction Queue





# September Average Number of Days to Docket





#### **September Monthly New Case Totals**





## September DHSMV Certificates of Completion and DOR Submissions

| <b>Detail</b>                                             | Number |
|-----------------------------------------------------------|--------|
| Number of Certificates Created and Sent to Counties       | 18,130 |
| Number of Certificates sent by County to Correction Queue | 1,223  |
| Average Percent of Certificates Sent to Correction Queue  | 6.07%  |

#### Department of Revenue

| Detail                                 | Number                                 |
|----------------------------------------|----------------------------------------|
| Redirect and Termination Documents     | 5,292 Submissions with 6,211 Documen