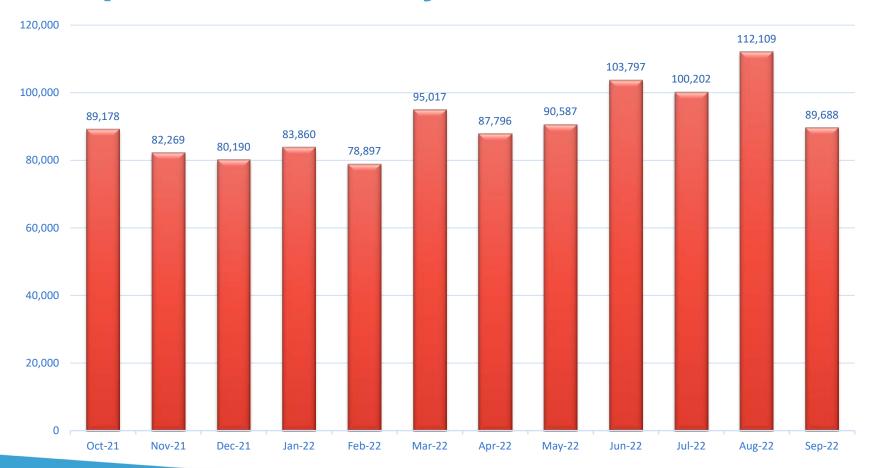

Pages   |
|------------------------------------------|-------------|-----------|---------|
| 1 <sup>st</sup> District Court of Appeal | 2,151       | 2,932     | 133,986 |
| 2 <sup>nd</sup> District Court of Appeal | 2,383       | 2,843     | 175,463 |
| 3 <sup>rd</sup> District Court of Appeal | 1,586       | 1,996     | 147,962 |
| 4 <sup>th</sup> District Court of Appeal | 2,448       | 2,837     | 325,376 |
| 5 <sup>th</sup> District Court of Appeal | 1,808       | 2,083     | 123,355 |
| The Florida Supreme Court                | 367         | 492       | 44,441  |



#### Year at a Glance







## September Average # of Filings Per Hour



## September Submissions to Correction Queue





# September Average Number of Days to Docket





#### **September Monthly New Case Totals**





## September DHSMV Certificates of Completion and DOR Submissions

| <b>Detail</b>                                             | Number |
|-----------------------------------------------------------|--------|
| Number of Certificates Created and Sent to Counties       | 18,130 |
| Number of Certificates sent by County to Correction Queue | 1,223  |
| Average Percent of Certificates Sent to Correction Queue  | 6.07%  |

#### Department of Revenue

| Detail                                 | Number                                 |
|----------------------------------------|----------------------------------------|
| Redirect and Termination Documents     | 5,292 Submissions with 6,211 Documents |
| Admin Final Order/New Case Initiations | 1,603 New Cases with 8,061 Documents   |



# Sept