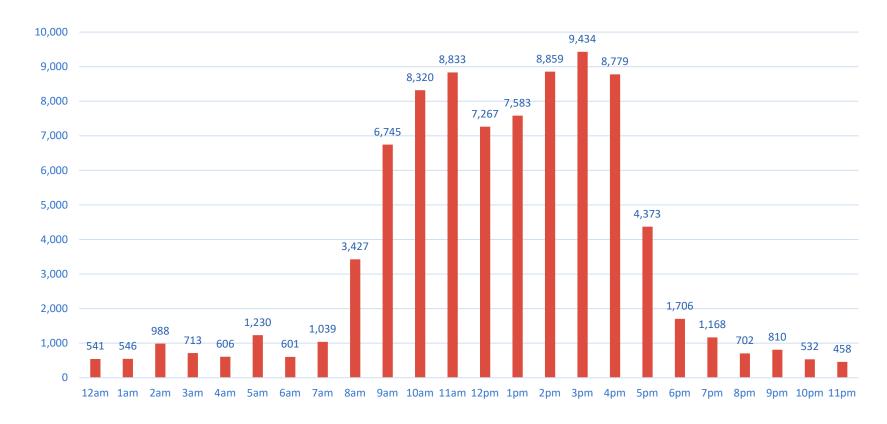

## September Average # of Filings Per Hour

#### September Stats Continued

| Category                               | Number    |
|----------------------------------------|-----------|
| Average Submissions per Weekday        | 85,261    |
| Highest Volume Day: September 12, 2022 | 95,696    |
| Peak # of Filing in 1 Hour: 3:00 P.M.  | 9,434     |
| New Case Initiation                    | 89,688    |
| Portal Accounts                        | 491,752   |
| E-service Emails                       | 1,820,716 |