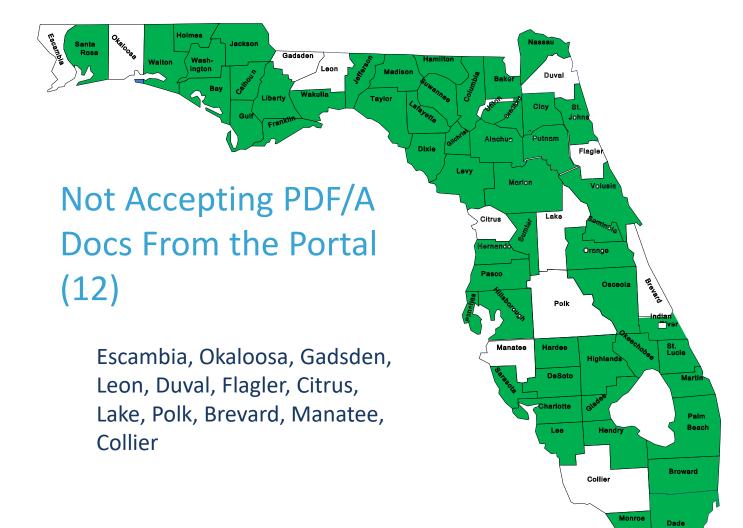

#### **PDF/A Breakdown**

| Division | # of Docs | PDF       | PDF/A   | Other  | Searchable | Not<br>Searchable |
|----------|-----------|-----------|---------|--------|------------|-------------------|
| Civil    | 1,950,883 | 1,339,109 | 531,136 | 80,638 | 890,896    | 979,349           |
| Criminal | 369,770   | 196,179   | 149,605 | 23,986 | 138,733    | 207,051           |

| Division | % PDF | % PDF/A | Other | Searchable | Not Searchable |
|----------|-------|---------|-------|------------|----------------|
| Civil    | 68.6% | 27.2%   | 4.1%  | 45.6%      | 50.2%          |
| Criminal | 53.1% | 40.5%   | 6.5%  | 37.5%      | 55.9%          |