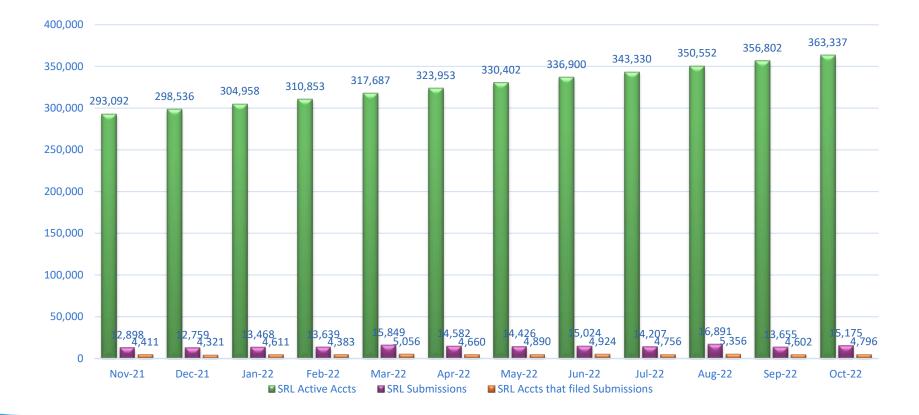

#### **October Active Self-Represented Litigant Accounts & Submissions**

### **October SRL Account Status**

| Accounts | Status                              |
|----------|-------------------------------------|
| 1,981    | Inactive (Requested by Portal User) |
| 68       | Pending Activation                  |
| 2,046    | Locked (After 4 attempts)           |
| 363,337  | Active                              |