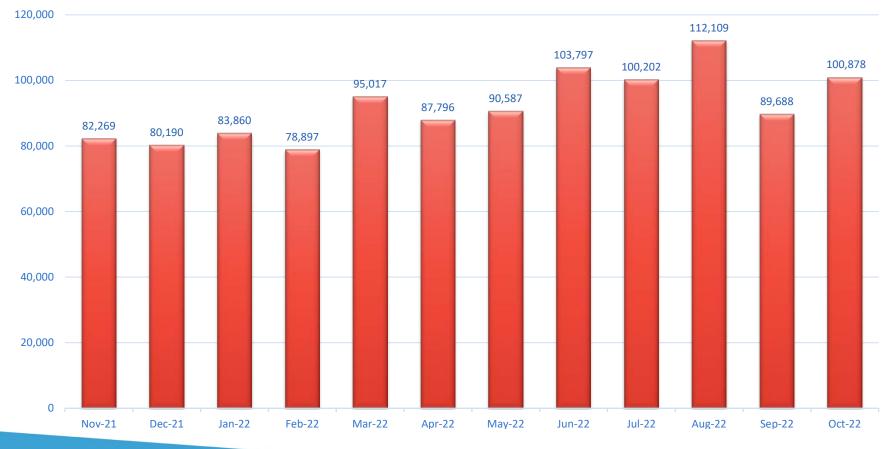

--------------------------------|-------------|-----------|---------|
| 1 <sup>st</sup> District Court of Appeal | 2,210       | 2,896     | 146,605 |
| 2 <sup>nd</sup> District Court of Appeal | 2,841       | 3,225     | 246,213 |
| 3 <sup>rd</sup> District Court of Appeal | 1,662       | 2,137     | 163,492 |
| 4 <sup>th</sup> District Court of Appeal | 2,616       | 3,039     | 342,766 |
| 5 <sup>th</sup> District Court of Appeal | 2,046       | 2,310     | 118,921 |
| The Florida Supreme Court                | 440         | 593       | 45,467  |



#### Year at a Glance



Submissions — Documents



#### October Average # of Filings Per Hour





### October Submissions to Correction Queue





### October Average Number of Days to Docket





#### **October Monthly New Case Totals**





#### October DHSMV Certificates of Completion and DOR Submissions

| Detail                                                    | Number |
|-----------------------------------------------------------|--------|
| Number of Certificates Created and Sent to Counties       | 17,714 |
| Number of Certificates sent by County to Correction Queue | 1,426  |
| Average Percent of Certificates Sent to Correction Queue  | 7.39%  |

#### **Department of Revenue**

| Detail                                 | Number                                 |
|----------------------------------------|----------------------------------------|
| Redirect and Termination Documents     | 5,093 Submissions with 5,874 Documents |
| Admin Final Order/New Case Initiations | 1,773 New Cases with 8,912 Documents   |



##