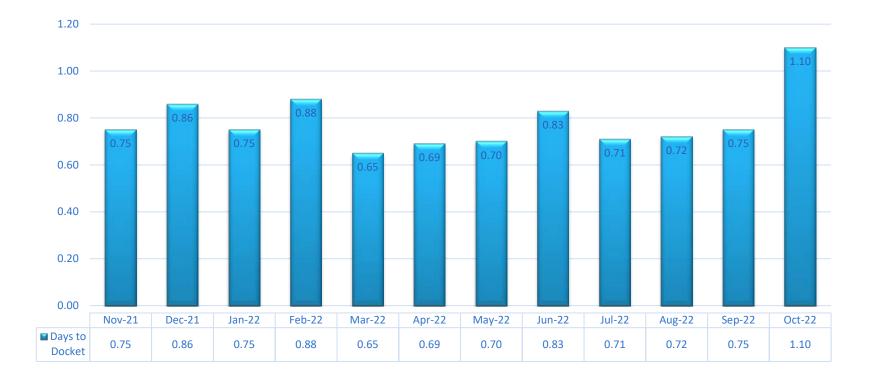

ubmissions | Documents | Pages   |
|------------------------------------------|-------------|-----------|---------|
| 1 <sup>st</sup> District Court of Appeal | 2,210       | 2,896     | 146,605 |
| 2 <sup>nd</sup> District Court of Appeal | 2,841       | 3,225     | 246,213 |
| 3 <sup>rd</sup> District Court of Appeal | 1,662       | 2,137     | 163,492 |
| 4 <sup>th</sup> District Court of Appeal | 2,616       | 3,039     | 342,766 |
| 5 <sup>th</sup> District Court of Appeal | 2,046       | 2,310     | 118,921 |
| The Florida Supreme Court                | 440         | 593       | 45,467  |



#### Year at a Glance



Submissions — Documents



#### October Average # of Filings Per Hour





### October Submissions to Correction Queue





### October Average Number of Days to Docket





#### **October Monthly New Case Totals**





#### October DHSMV Certificates of Completion and DOR Submissions

| Detail                                                    | Number |
|-----------------------------------------------------------|--------|
| Number of Certificates Created and Sent to Counties       | 17,714 |
| Number of Certificates sent by County to Correction Queue | 1,426  |
| Average Percent of Certificates Sent to Correction Queue  | 7.39%  |

#### **Department of Revenue**

| Detail                                 | Number                                 |
|----------------------------------------|----------------------------------------|
| Redirect and Termination Documents     | 5,093 Submissions with 5,874 Documents |
| Admin Final Order/New Case Initiations |