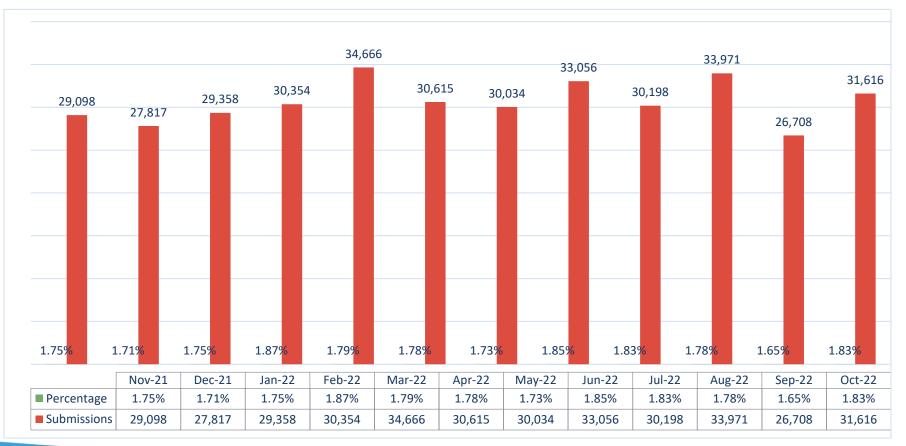

### October Submissions to Correction Queue

#### October DHSMV Certificates of Completion and DOR Submissions

| Detail                                                    | Number |
|-----------------------------------------------------------|--------|
| Number of Certificates Created and Sent to Counties       | 17,714 |
| Number of Certificates sent by County to Correction Queue | 1,426  |
| Average Percent of Certificates Sent to Correction Queue  | 7.39%  |