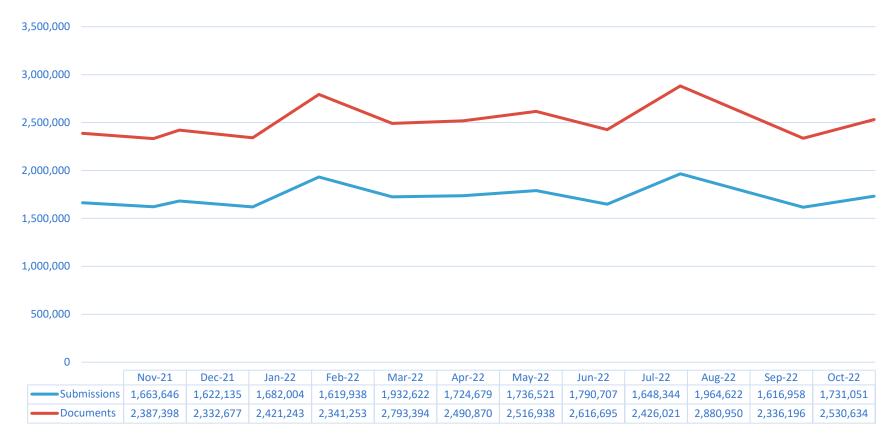

#### Year at a Glance

Submissions — Documents

# **October E-Filing Stats**

| Recipients                                    | Number     |
|-----------------------------------------------|------------|
| Submissions to Trial Court                    | 1,716,985  |
| Submissions to Department of Corrections      | 576        |
| Submissions to District Courts of Appeal      | 11,375     |
| Submissions to Florida Supreme Court          | 440        |
| Submissions to Bureau of Vital Statistics     | 774        |
| Submissions to RMC, CFRC, SFRC, FWRC, NWFRC** | 901        |
| Total E-Filing Submissions                    | 1,731,051  |
| Total Individual Documents Submitted          | 2,530,634  |
| Total Number of Pages                         | 12,939,537 |

August 2022 had the highest number of monthly submissions to date at 1,979,768 \*\*All Receptions Centers are now receiving Commitment Packets electronically\*\*