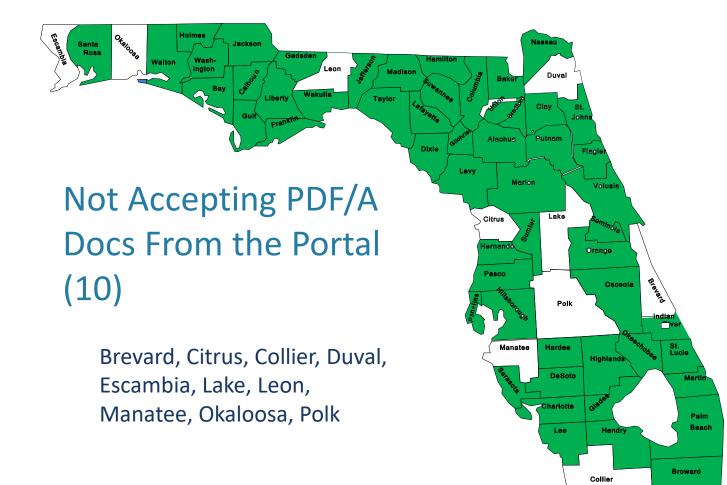

### **PDF/A Breakdown**

| Division | # of Docs | PDF       | PDF/A   | Other  | Searchable | Not<br>Searchable |
|----------|-----------|-----------|---------|--------|------------|-------------------|
| Civil    | 2,078,009 | 1,394,500 | 599,836 | 83,673 | 968,391    | 1,025,945         |
| Criminal | 435,687   | 220,588   | 187,876 | 27,223 | 166,210    | 242,254           |

| Division | % PDF | % PDF/A | Other | Searchable | Not Searchable |
|----------|-------|---------|-------|------------|----------------|
| Civil    | 67.2% | 28.9%   | 4.0%  | 46.6%      | 49.4%          |
| Criminal | 50.6% | 43.1%   | 6.3%  | 38.1%      | 55.6%          |