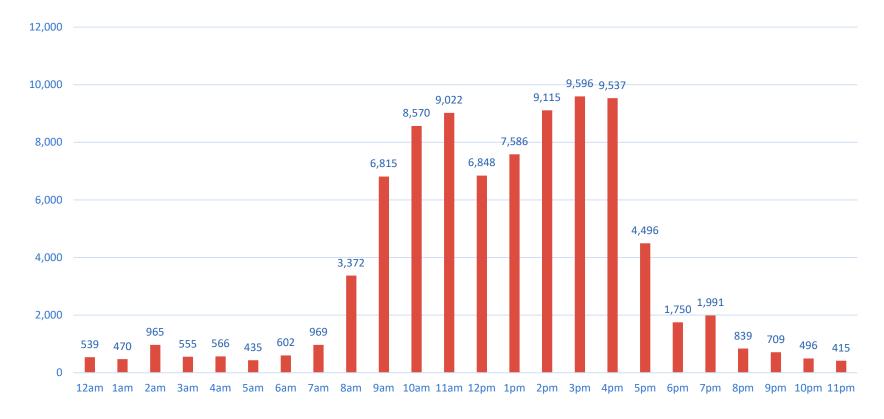

#### October Average # of Filings Per Hour

### **October Stats Continued**

| Category                              | Number    |
|---------------------------------------|-----------|
| Average Submissions per Weekday       | 85,462    |
| Highest Volume Day: October 19, 2022  | 97,592    |
| Peak # of Filing in 1 Hour: 3:00 P.M. | 9,596     |
| New Case Initiation                   | 100,878   |
| Portal Accounts                       | 492,695   |
| E-service Emails                      | 1,905,375 |