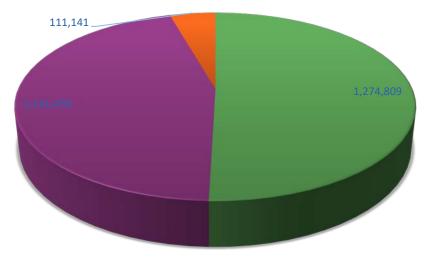

#### **October Document Format**

Scanned PDF Text Based PDF Word Doc.

| Format         | Number    | Percent |
|----------------|-----------|---------|
| Word           | 111,141   | 4%      |
| Text-Based PDF | 1,141,459 | 45%     |
| Scanned PDF    | 1,274,809 | 50%     |