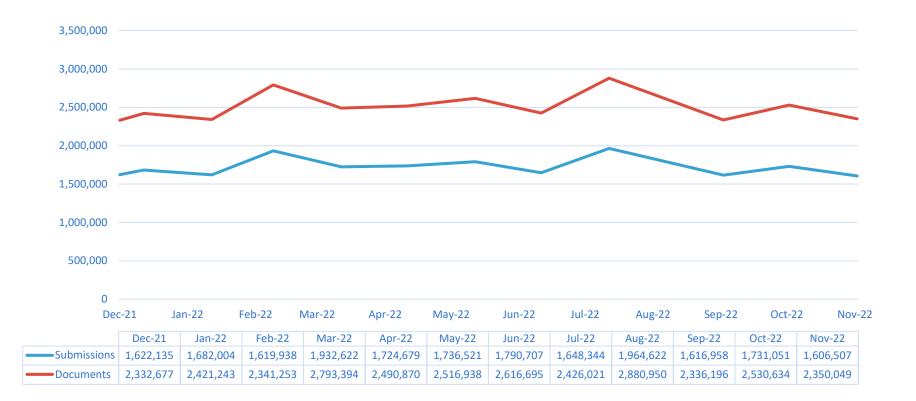

#### Year at a Glance

August 2022 had the highest number of monthly submissions at **1,979,768**.