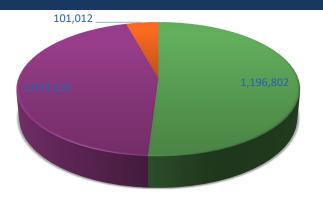

# **November Document Format**

Scanned PDF Text Based PDF Word Doc.

| Format         | Number    | Percent |
|----------------|-----------|---------|
| Word           | 101,012   | 4%      |
| Text Based PDF | 1,049,192 | 45%     |
| Scanned PDF    | 1,196,802 | 51%     |