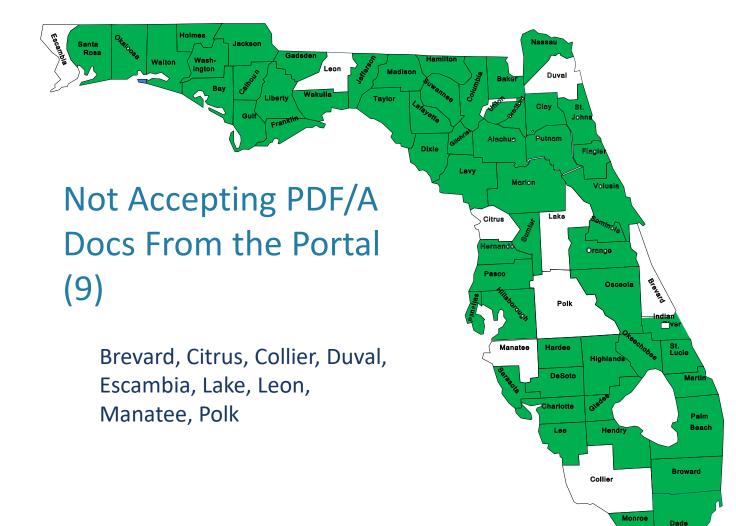

# **November PDF/A Info**

| Division | # of Docs | PDF       | PDF/A   | Oher   | Searchable | Not<br>Searchable |
|----------|-----------|-----------|---------|--------|------------|-------------------|
| Civil    | 1,947,031 | 1,207,422 | 563,508 | 76,101 | 894,089    | 976,844           |
| Criminal | 386,973   | 203,741   | 158,516 | 24,716 | 148,651    | 213,607           |

| Division | % PDF | % PDF/A | Other | Searchable | Not Searchable |
|----------|-------|---------|-------|------------|----------------|
| Civil    | 62%   | 28.9%   | 3.9%  | 45.9%      | 50.2%          |
| Criminal | 52.6% | 40.9%   | 6.4%  | 38.4%      | 55.2%          |