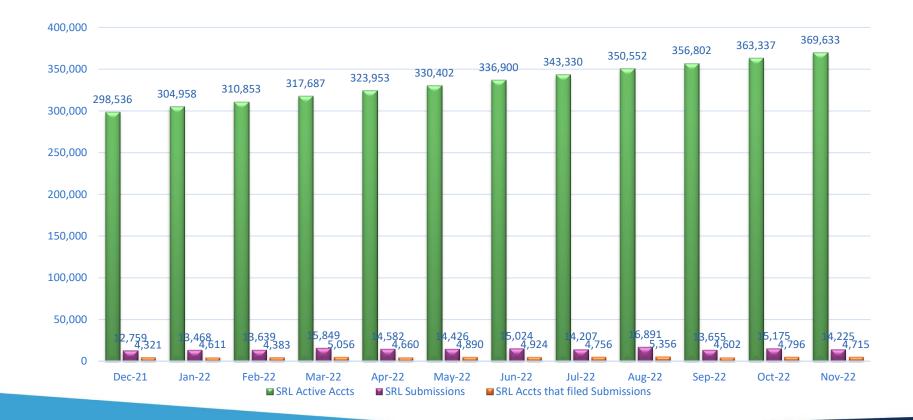

#### November Active SRL Accounts & Submissions

# November Active Portal Users by Filer Role

| Filer Role                 | # of Accts | # of Submissions | % of Submissions |
|----------------------------|------------|------------------|------------------|
| Attorneys                  | 89,622     | 1,230,636        | 76.6%            |
| Judicial Circuit Filers    | 1,621      | 265,203          | 16.5%            |
| Process Servers            | 2,575      | 25,532           | 1.6%             |
| Self-Represented Litigants | 369,633    | 14,225           | 0.9%             |
| Law Enforcement            | 2,867      | 17,772           | 1.1%             |
| Mediator/Arbitrator        | 1,808      | 4,081            | 0.3%             |
| Mental Health Professional | 2,179      | 6,463            | 0.4%             |