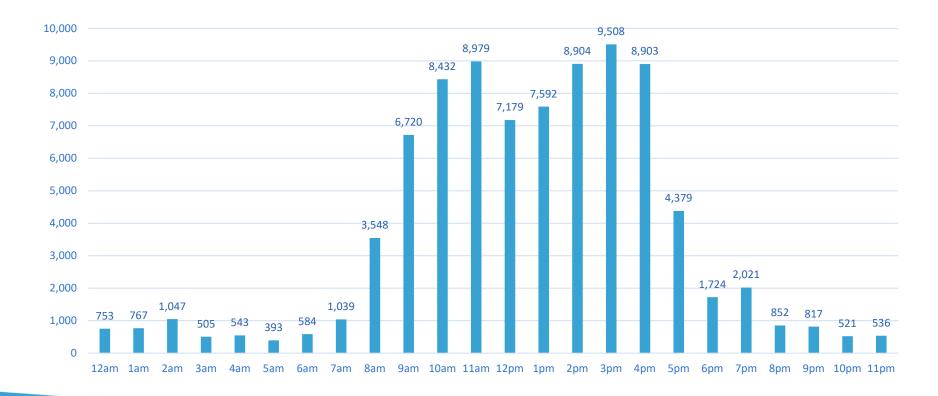

## November Average # of Filings Per Hour

# **November E-Filing Stats Continued**

| Recipients                                                                                                                                                    | Number    |
|---------------------------------------------------------------------------------------------------------------------------------------------------------------|-----------|
| Average Submissions per Weekday                                                                                                                               | 86,245    |
| Highest Volume Day: November 15, 2022                                                                                                                         | 94,297    |
| Peak # of Filings in 1 Hour: 3:00 P.M.                                                                                                                        | 9,508     |
| New Case Initiations                                                                                                                                          | 92,687    |
| Portal Accounts                                                                                                                                               | 500,173   |
| E-service Emails                                                                                                                                              | 1,782,047 |
| Record for Average Submissions per Weekday: August<br>Record for Highest Volume Day: December 2, 2021, at<br>Record for Peak Filing Hour: June 2021 at 10 171 |           |