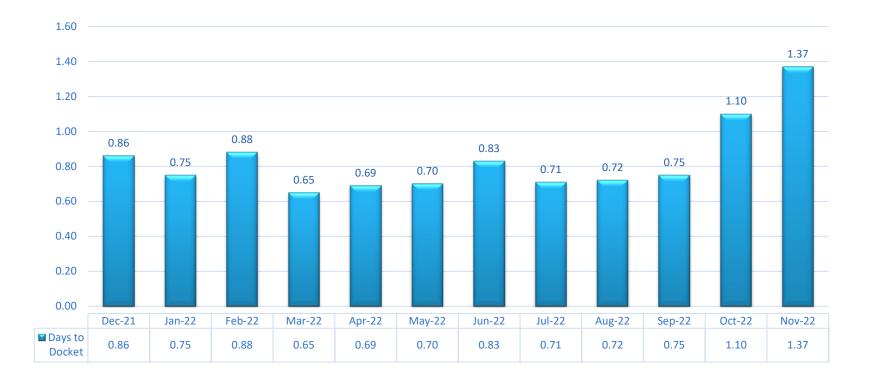

| Submissions | Documents | Pages   |
|------------------------------------------|-------------|-----------|---------|
| 1 <sup>st</sup> District Court of Appeal | 2,262       | 2,943     | 148,839 |
| 2 <sup>nd</sup> District Court of Appeal | 2,542       | 2,958     | 218,742 |
| 3 <sup>rd</sup> District Court of Appeal | 1,643       | 2,022     | 120,821 |
| 4 <sup>th</sup> District Court of Appeal | 2,394       | 2,818     | 243,424 |
| 5 <sup>th</sup> District Court of Appeal | 1,864       | 2,094     | 122,252 |
| The Florida Supreme Court                | 350         | 440       | 22,902  |



#### Year at a Glance





## November Average # of Filings Per Hour





#### November Submissions to Correction Queue





## November Average Number of Days to Docket





#### **November New Case Initiations**





## November DHSMV Certificates of Completion and DOR Submissions

| Detail                                                    | Number |
|-----------------------------------------------------------|--------|
| Number of Certificates Created and Sent to Counties       | 16,879 |
| Number of Certificates sent by County to Correction Queue | 1,216  |
| Average Percent of Certificates Sent to Correction Queue  | 7.15%  |

| Detail                                 | Number                               |  |
|----------------------------------------|--------------------------------------|--|
| DOR Redirect and Termination Documents | 4,224 Submissions at 4,946 Documents |  |
| Admin Final Order/New Case Initiations | 1,567 Submissions at 7,896 Docum