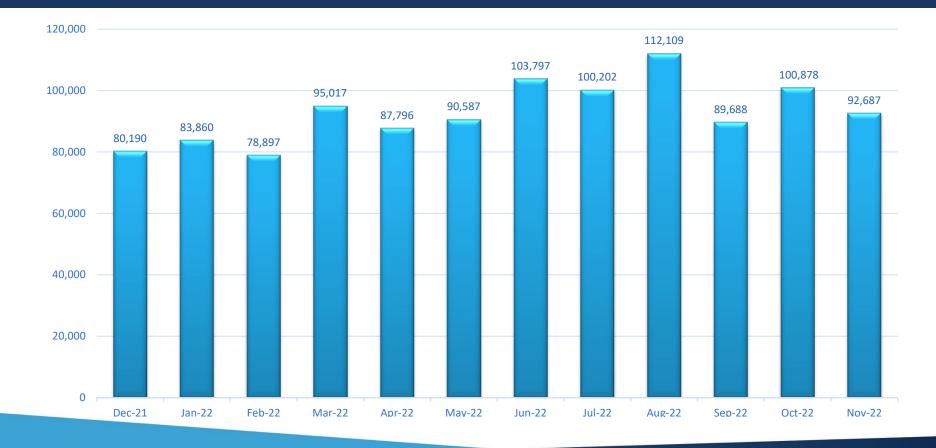

#### Year at a Glance

August 2022 had the highest number of monthly submissions at **1,979,768**.