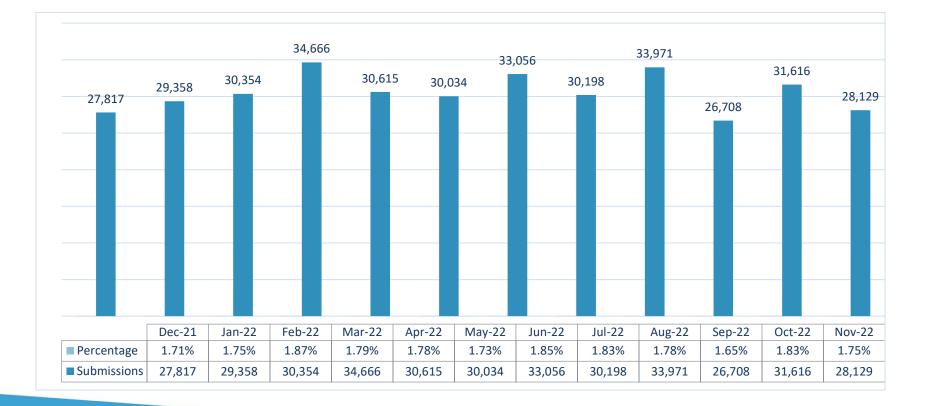

ate Court E-Filing Stats**

| Appellate Court                          | Submissions | Documents | Pages   |
|------------------------------------------|-------------|-----------|---------|
| 1 <sup>st</sup> District Court of Appeal | 2,262       | 2,943     | 148,839 |
| 2 <sup>nd</sup> District Court of Appeal | 2,542       | 2,958     | 218,742 |
| 3 <sup>rd</sup> District Court of Appeal | 1,643       | 2,022     | 120,821 |
| 4 <sup>th</sup> District Court of Appeal | 2,394       | 2,818     | 243,424 |
| 5 <sup>th</sup> District Court of Appeal | 1,864       | 2,094     | 122,252 |
| The Florida Supreme Court                | 350         | 440       | 22,902  |



#### Year at a Glance





## November Average # of Filings Per Hour





#### November Submissions to Correction Queue





## November Average Number of Days to Docket





#### **November New Case Initiations**





## November DHSMV Certificates of Completion and DOR Submissions

| Detail                                                    | Number |
|-----------------------------------------------------------|--------|
| Number of Certificates Created and Sent to Counties       | 16,879 |
| Number of Certificates sent by County to Correction Queue | 1,216  |
| Average Percent of Certificates Sent to Correction Queue  | 7.15%  |

| Detail                                 | Number                               |  |
|----------------------------------------|--------------------------------------|--|
| DOR Redirect and Termination Documents | 4,224 Submissions at 4,946 Documents |  |
| Admin Final Order/New C