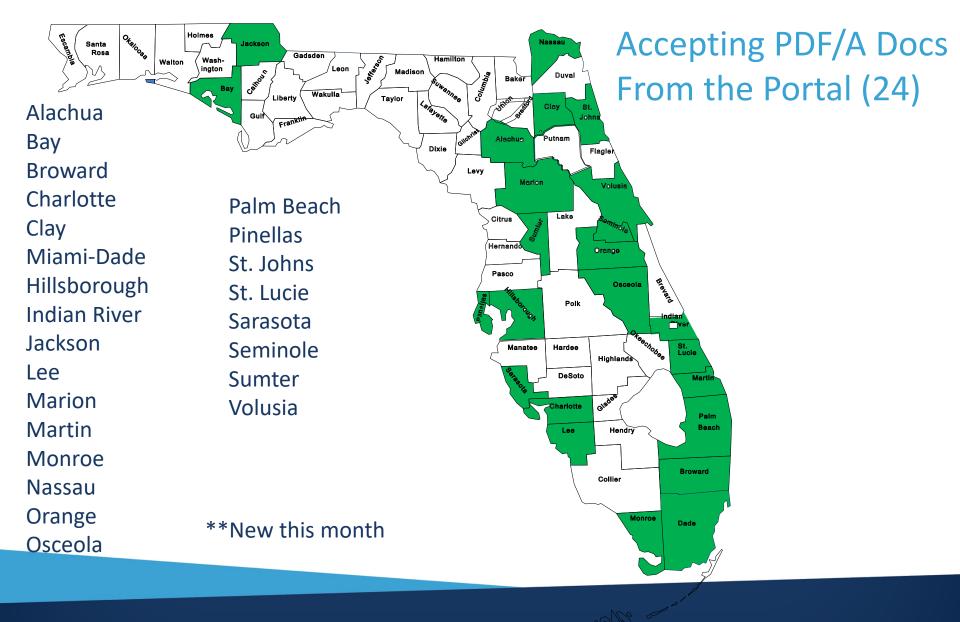

#### PDF/A Breakdown

| Division | # of Docs | PDF       | PDF/A   | Other  | Searchable | Not<br>Searchable |
|----------|-----------|-----------|---------|--------|------------|-------------------|
| Civil    | 2,397,225 | 1,628,211 | 673,047 | 95,967 | 1,074,589  | 1,226,669         |
| Criminal | 465,390   | 243,052   | 192,892 | 29,446 | 178,596    | 257,348           |

| Division | % PDF | % PDF/A | Other | Searchable | Not Searchable |
|----------|-------|---------|-------|------------|----------------|
| Civil    | 67.9% | 28%     | 4%    | 44.8%      | 51.2%          |
| Criminal | 52.2% | 41.4%   | 6.3%  | 38.4%      | 55.3%          |