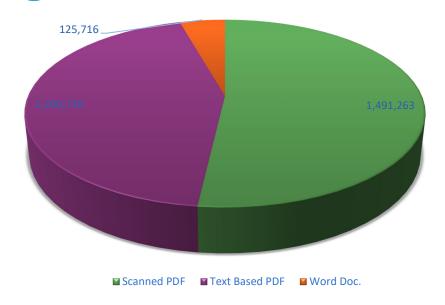

#### **August Document Format**

| Format         | Number    | Percent |
|----------------|-----------|---------|
| Word           | 125,716   | 4%      |
| Text-Based PDF | 1,260,716 | 44%     |
| Scanned PDF    | 1,491,263 | 51%     |