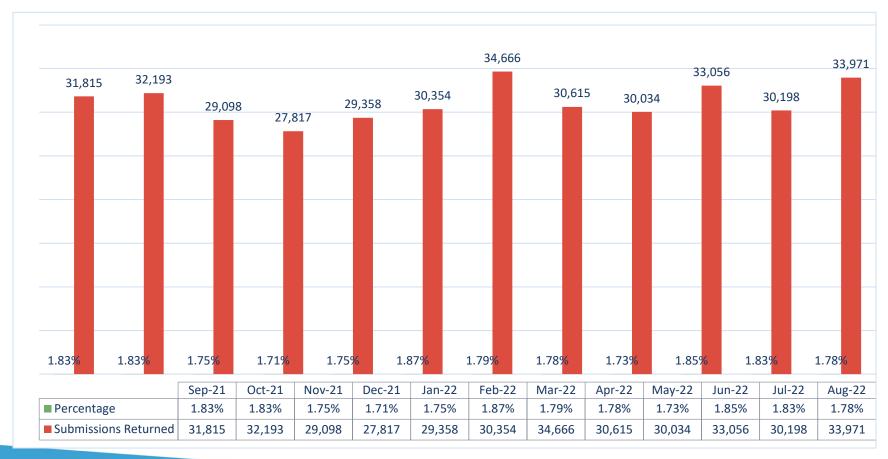

# **DCA & FSC August Stats**

| District Courts of Appeal                | Submissions | Documents | Pages   |
|------------------------------------------|-------------|-----------|---------|
| 1 <sup>st</sup> District Court of Appeal | 2,484       | 3,282     | 152,499 |
| 2 <sup>nd</sup> District Court of Appeal | 3,068       | 3,560     | 286,996 |
| 3 <sup>rd</sup> District Court of Appeal | 1,852       | 2,265     | 187,248 |
| 4 <sup>th</sup> District Court of Appeal | 2,782       | 3,217     | 274,867 |
| 5 <sup>th</sup> District Court of Appeal | 2,257       | 2,532     | 140,738 |
| The Florida Supreme Court                | 390         | 578       | 19,878  |





#### Year at a Glance







# August Average # of Filings Per Hour



# August Submissions to Correction Queue



# August Average Number of Days to Docket





## **August Monthly New Case Totals**



# **August DHSMV Certificates of Completion and DOR Submissions**

| <b>Detail</b>                                             | Number |
|-----------------------------------------------------------|--------|
| Number of Certificates Created and Sent to Counties       | 20,355 |
| Number of Certificates sent by County to Correction Queue | 1,492  |
| Average Percent of Certificates Sent to Correction Queue  | 7.40%  |

#### Department of Revenue

| Detail                                 | Number                                 |
|----------------------------------------|----------------------------------------|
| Redirect and Termination Documents     | 5,911 Submissions with 6,880 Documents |
| Admin