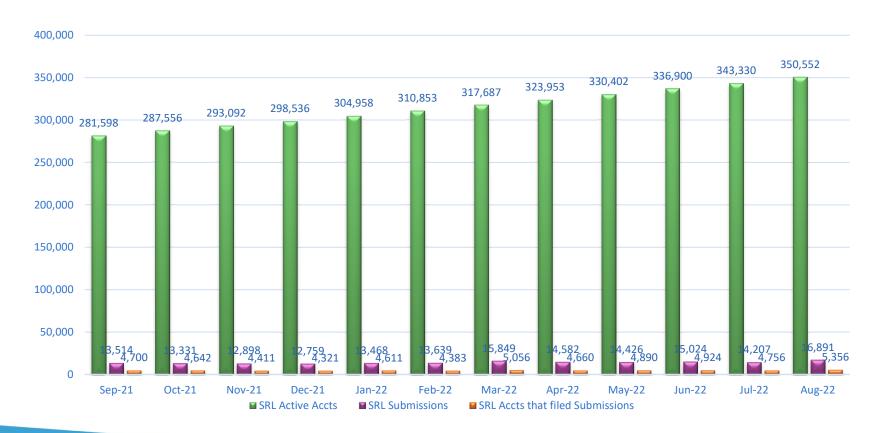

# August Active Portal Users by Filer Role

| Filer Role                 | # of Accts | # of Submissions | % of Submissions |
|----------------------------|------------|------------------|------------------|
| Attorneys                  | 88,611     | 1,503,647        | 76.5%            |
| Judicial Circuit Filers    | 1,666      | 339,687          | 17.3%            |
| Process Servers            | 2,473      | 33,063           | 1.7%             |
| Self-Represented Litigants | 350,552    | 16,891           | 0.8%             |
| Law Enforcement            | 2,718      | 19,723           | 1.0%             |
| Mediator/Arbitrator        | 1,753      | 5,510            | 0.3%             |
| Mental Health Professional | 2,088      | 7,596            | 0.4%             |

#### **August SRL Account Status**

| Accounts | Status                              |
|----------|-------------------------------------|
| 1,967    | Inactive (Requested by Portal User) |
| 5,010    | Pending Activation                  |
| 1,990    | Locked (After 4 attempts)           |
| 350,552  | Active                              |