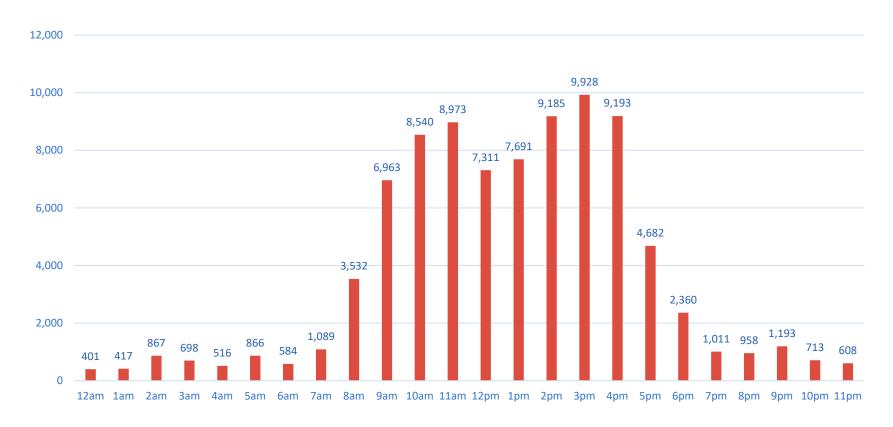

ne 2021 at 2,047,119 E-service Emails Sent





# **DCA & FSC August Stats**

| District Courts of Appeal                | Submissions | Documents | Pages   |
|------------------------------------------|-------------|-----------|---------|
| 1 <sup>st</sup> District Court of Appeal | 2,484       | 3,282     | 152,499 |
| 2 <sup>nd</sup> District Court of Appeal | 3,068       | 3,560     | 286,996 |
| 3 <sup>rd</sup> District Court of Appeal | 1,852       | 2,265     | 187,248 |
| 4 <sup>th</sup> District Court of Appeal | 2,782       | 3,217     | 274,867 |
| 5 <sup>th</sup> District Court of Appeal | 2,257       | 2,532     | 140,738 |
| The Florida Supreme Court                | 390         | 578       | 19,878  |





#### Year at a Glance







# August Average # of Filings Per Hour



# August Submissions to Correction Queue



# August Average Number of Days to Docket





## **August Monthly New Case Totals**



# **August DHSMV Certificates of Completion and DOR Submissions**

| <b>Detail</b>                                             | Number |
|-----------------------------------------------------------|--------|
| Number of Certificates Created and Sent to Counties       | 20,355 |
| Number of Certificates sent by County to Correction Queue | 1,492  |
| Average Percent of Certificates Sent to Correction Queue  | 7.40%  |

#### Department of Revenue

| Detail                                 | Number                                 |
|----------------------------------------|----------------------------------------|
| Redirect and Termination Documents     | 5,91