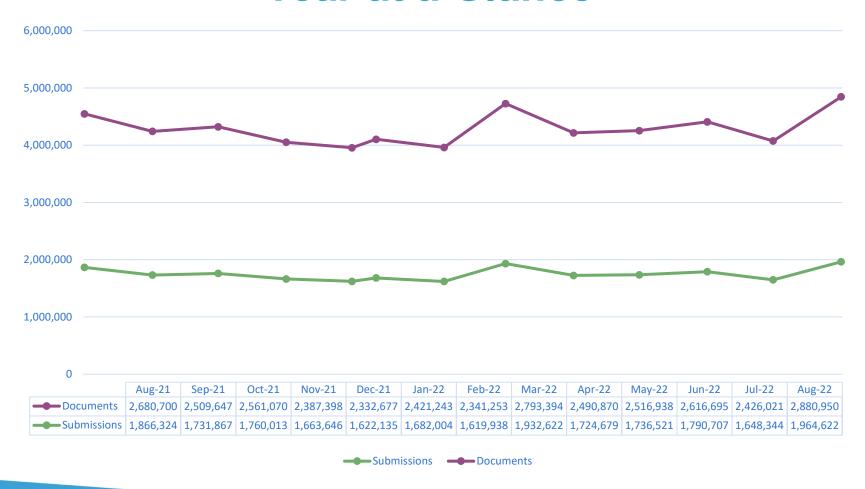

s Submitted
Record for E-service Emails was June 2021 at 2,047,119 E-service Emails Sent





# **DCA & FSC August Stats**

| District Courts of Appeal                | Submissions | Documents | Pages   |
|------------------------------------------|-------------|-----------|---------|
| 1 <sup>st</sup> District Court of Appeal | 2,484       | 3,282     | 152,499 |
| 2 <sup>nd</sup> District Court of Appeal | 3,068       | 3,560     | 286,996 |
| 3 <sup>rd</sup> District Court of Appeal | 1,852       | 2,265     | 187,248 |
| 4 <sup>th</sup> District Court of Appeal | 2,782       | 3,217     | 274,867 |
| 5 <sup>th</sup> District Court of Appeal | 2,257       | 2,532     | 140,738 |
| The Florida Supreme Court                | 390         | 578       | 19,878  |





#### Year at a Glance







# August Average # of Filings Per Hour



# August Submissions to Correction Queue



# August Average Number of Days to Docket





## **August Monthly New Case Totals**



# **August DHSMV Certificates of Completion and DOR Submissions**

| <b>Detail</b>                                             | Number |
|-----------------------------------------------------------|--------|
| Number of Certificates Created and Sent to Counties       | 20,355 |
| Number of Certificates sent by County to Correction Queue | 1,492  |
| Average Percent of Certificates Sent to Correction Queue  | 7.40%  |

#### Department of Revenue

| Detail                                 | Number                                 |
|----------------------------------------|----------------------------------------|
|