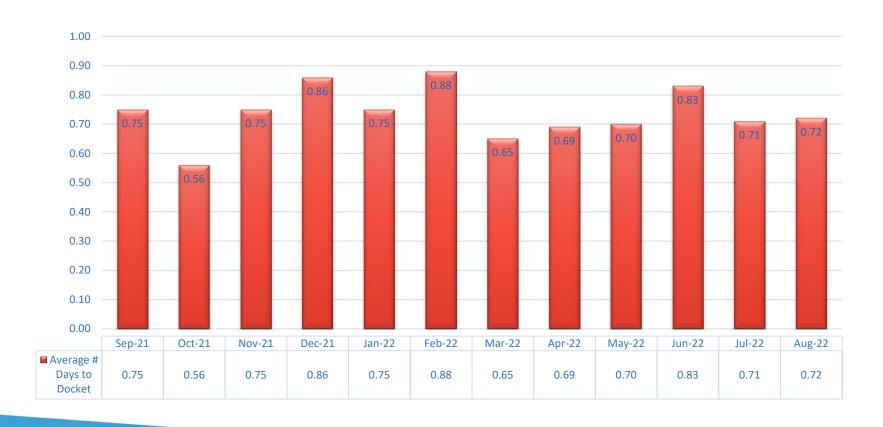

Courts of Appeal                | Submissions | Documents | Pages   |
|------------------------------------------|-------------|-----------|---------|
| 1 <sup>st</sup> District Court of Appeal | 2,484       | 3,282     | 152,499 |
| 2 <sup>nd</sup> District Court of Appeal | 3,068       | 3,560     | 286,996 |
| 3 <sup>rd</sup> District Court of Appeal | 1,852       | 2,265     | 187,248 |
| 4 <sup>th</sup> District Court of Appeal | 2,782       | 3,217     | 274,867 |
| 5 <sup>th</sup> District Court of Appeal | 2,257       | 2,532     | 140,738 |
| The Florida Supreme Court                | 390         | 578       | 19,878  |





#### Year at a Glance







# August Average # of Filings Per Hour



# August Submissions to Correction Queue



# August Average Number of Days to Docket





## **August Monthly New Case Totals**



# **August DHSMV Certificates of Completion and DOR Submissions**

| <b>Detail</b>                                             | Number |
|-----------------------------------------------------------|--------|
| Number of Certificates Created and Sent to Counties       | 20,355 |
| Number of Certificates sent by County to Correction Queue | 1,492  |
| Average Percent of Certificates Sent to Correction Queue  | 7.40%  |

#### Department of Revenue

| Detail                                 | Number                                 |
|----------------------------------------|----------------------------------------|
| Redirect and Termination Documents     | 5,911 Submissions with 6,880 Documents |
| Admin Final Order/New Case Initiations | 1,788 New