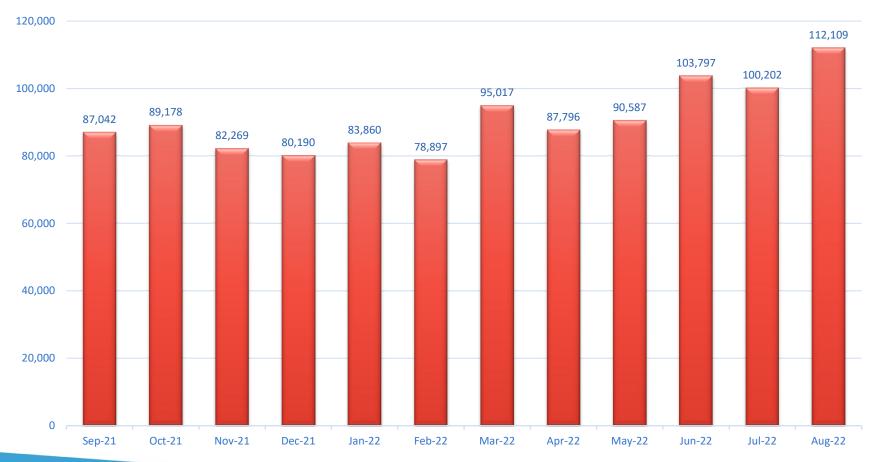

## **August Monthly New Case Totals**

#### **August Stats Continued**

| Category                              | Number    |
|---------------------------------------|-----------|
| Average Submissions per Weekday**     | 88,280    |
| Highest Volume Day: August 31, 2022   | 102,989   |
| Peak # of Filing in 1 Hour: 3:00 P.M. | 9,759     |
| New Case Initiation                   | 112,109   |
| Portal Accounts                       | 484,292   |
| E-service Emails**                    | 2,138,529 |