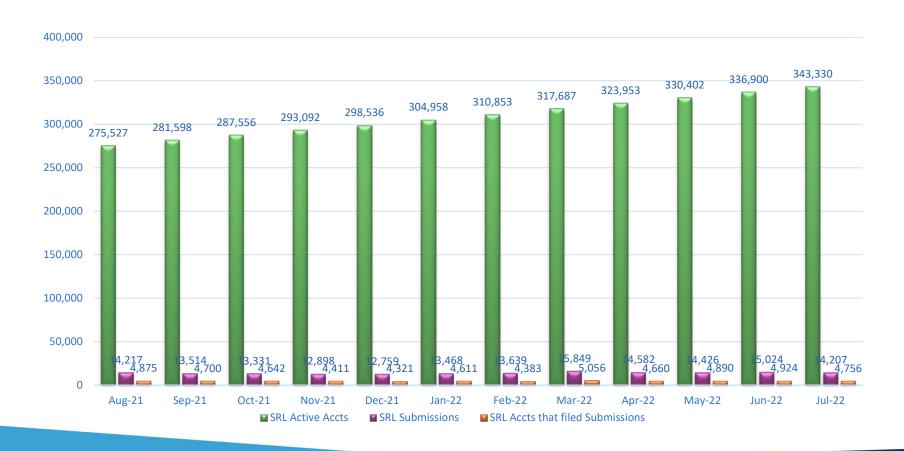

# July Active Self-Represented Litigant Accounts & Submissions

# **July SRL Account Status**

| Accounts | Status                              |
|----------|-------------------------------------|
| 1,955    | Inactive (Requested by Portal User) |
| 4,547    | Pending Activation                  |
| 1,944    | Locked (After 4 attempts)           |
| 343,330  | Active                              |