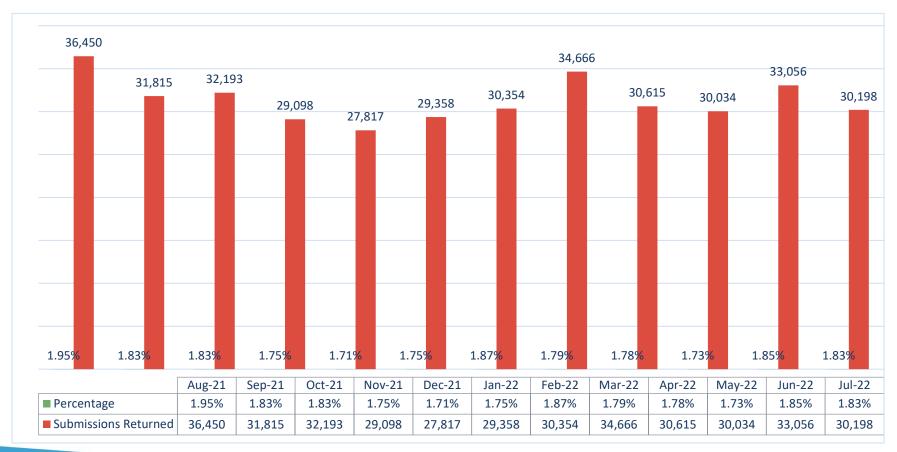

mails Sent





# DCA & FSC July Stats

| District Courts of Appeal                | Submissions | Documents | Pages   |
|------------------------------------------|-------------|-----------|---------|
| 1 <sup>st</sup> District Court of Appeal | 2,126       | 2,749     | 184,468 |
| 2 <sup>nd</sup> District Court of Appeal | 2,630       | 2,997     | 203,121 |
| 3 <sup>rd</sup> District Court of Appeal | 1,624       | 2,055     | 149,159 |
| 4 <sup>th</sup> District Court of Appeal | 2,385       | 2,834     | 230,791 |
| 5 <sup>th</sup> District Court of Appeal | 1,970       | 2,236     | 142,139 |
| The Florida Supreme Court                | 297         | 378       | 7,354   |



#### Year at a Glance







# July Average # of Filings Per Hour



# July Submissions to Correction Queue







# July Average Number of Days to Docket



#### **July Monthly New Case Totals**





# July DHSMV Certificates of Completion and DOR Submissions

| <b>Detail</b>                                             | Number |
|-----------------------------------------------------------|--------|
| Number of Certificates Created and Sent to Counties       | 18,912 |
| Number of Certificates sent by County to Correction Queue | 1,277  |
| Average Percent of Certificates Sent to Correction Queue  | 6.60%  |

#### Department of Revenue

| Detail                                 | Number                                 |
|----------------------------------------|----------------------------------------|
| Redirect and Termination Documents     | 5,863 Submissions with 6,769 Documents |
| Admin Fin