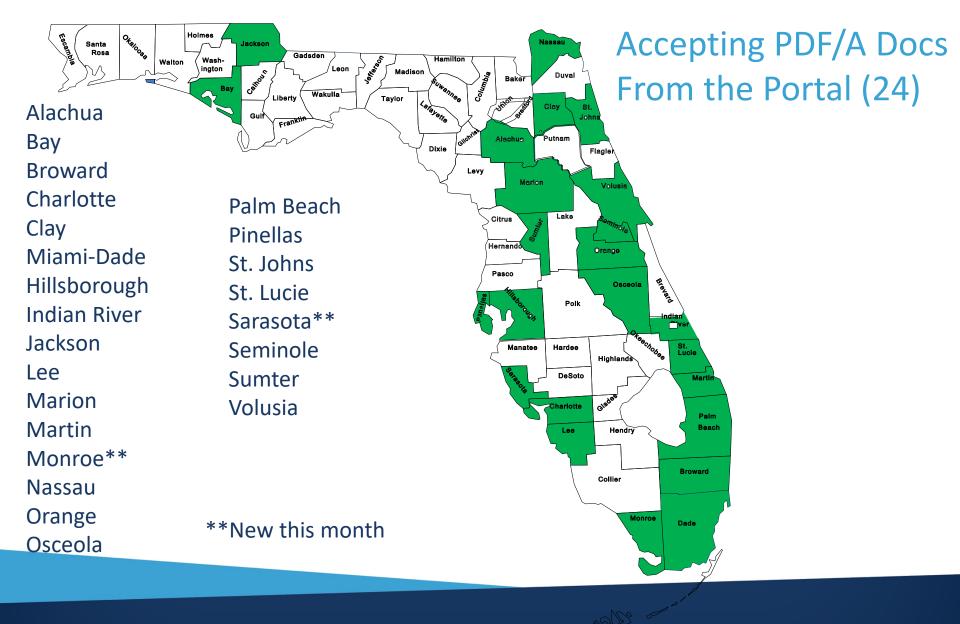

--|---------|
| Word           | 107,890   | 4%      |
| Text-Based PDF | 1,069,345 | 44%     |
| Scanned PDF    | 1,246,188 | 51%     |

#### **PDF/A Breakdown**

| Division | # of Docs | PDF       | PDF/A   | Other  | Searchable | Not<br>Searchable |
|----------|-----------|-----------|---------|--------|------------|-------------------|
| Civil    | 2,005,962 | 1,382,288 | 542,499 | 81,175 | 906,812    | 1,017,975         |
| Criminal | 404,371   | 209,103   | 168,798 | 26,470 | 156,006    | 221,895           |

| Division | % PDF | % PDF/A | Other | Searchable | Not Searchable |
|----------|-------|---------|-------|------------|----------------|
| Civil    | 68.9% | 27%     | 4.1%  | 45.2%      | 50.7%          |
| Criminal | 51.7% | 41.7%   | 6.5%  | 38.6%      | 54.9%          |









# July Active Self-Represented Litigant Accounts & Submissions





# **July SRL Account Status**

| Accounts | Status                              |
|----------|-------------------------------------|
| 1,955    | Inactive (Requested by Portal User) |
| 4,547    | Pending Activation                  |
| 1,944    | Locked (After 4 attempts)           |
| 343,330  | Active                              |

| Timeframe of Activity           | # of Accounts |
|---------------------------------|---------------|
| Within 0 – 6 Months             | 54,392        |
| Within 6 – 12 Months            | 40,126        |
| No Activity 1 – 2 Years         | 79,524        |
| No Activity for 2 Years or More | 164,183       |

# **July SRL Submissions**

| Jurisdiction        | All Submissions | All D