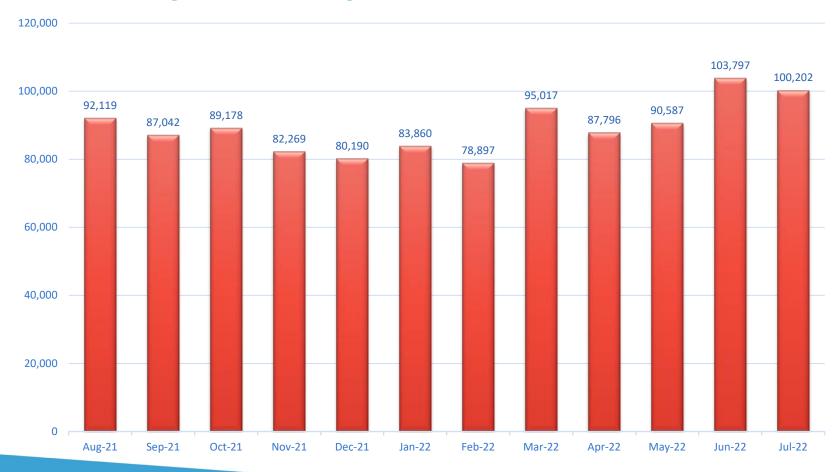

#### **July Monthly New Case Totals**

#### **July Stats Continued**

| Category                              | Number    |
|---------------------------------------|-----------|
| Average Submissions per Weekday       | 84,890    |
| Highest Volume Day: July 26, 2022     | 92,323    |
| Peak # of Filing in 1 Hour: 3:00 P.M. | 9,759     |
| New Case Initiation                   | 100,202   |
| Portal Accounts                       | 475,765   |
| E-service Emails                      | 1,808,857 |