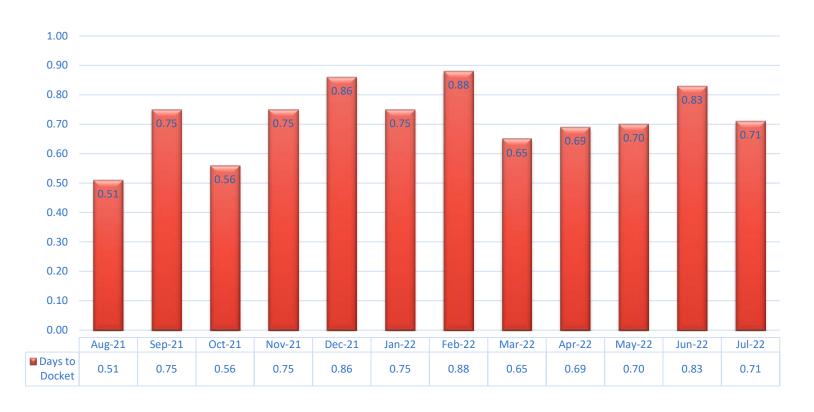

ict Courts of Appeal                | Submissions | Documents | Pages   |
|------------------------------------------|-------------|-----------|---------|
| 1 <sup>st</sup> District Court of Appeal | 2,126       | 2,749     | 184,468 |
| 2 <sup>nd</sup> District Court of Appeal | 2,630       | 2,997     | 203,121 |
| 3 <sup>rd</sup> District Court of Appeal | 1,624       | 2,055     | 149,159 |
| 4 <sup>th</sup> District Court of Appeal | 2,385       | 2,834     | 230,791 |
| 5 <sup>th</sup> District Court of Appeal | 1,970       | 2,236     | 142,139 |
| The Florida Supreme Court                | 297         | 378       | 7,354   |



#### Year at a Glance







# July Average # of Filings Per Hour



# July Submissions to Correction Queue







# July Average Number of Days to Docket



#### **July Monthly New Case Totals**





# July DHSMV Certificates of Completion and DOR Submissions

| <b>Detail</b>                                             | Number |
|-----------------------------------------------------------|--------|
| Number of Certificates Created and Sent to Counties       | 18,912 |
| Number of Certificates sent by County to Correction Queue | 1,277  |
| Average Percent of Certificates Sent to Correction Queue  | 6.60%  |

#### Department of Revenue

| Detail                                 | Number                                 |
|----------------------------------------|----------------------------------------|
| Redirect and Termination Documents     | 5,863 Submissions with 6,769 Documents |
| Admin Final Order/New Case Initiations | 1,428 New Cases