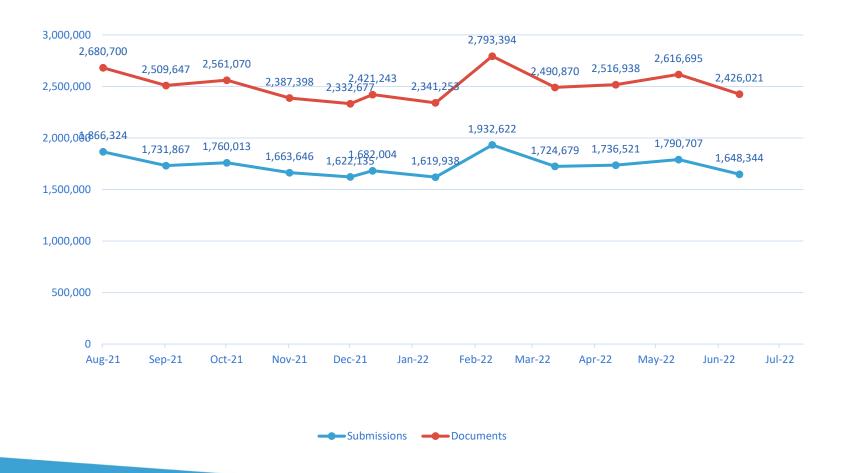

<sup>\*\*</sup>March 2022 had the previous highest number of monthly submissions at 1,932,622

#### Year at a Glance