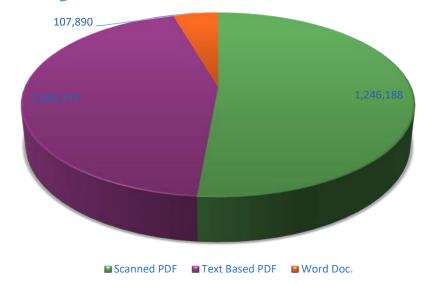

### **July Document Format**

| Format         | Number    | Percent |
|----------------|-----------|---------|
| Word           | 107,890   | 4%      |
| Text-Based PDF | 1,069,345 | 44%     |
| Scanned PDF    | 1,246,188 | 51%     |