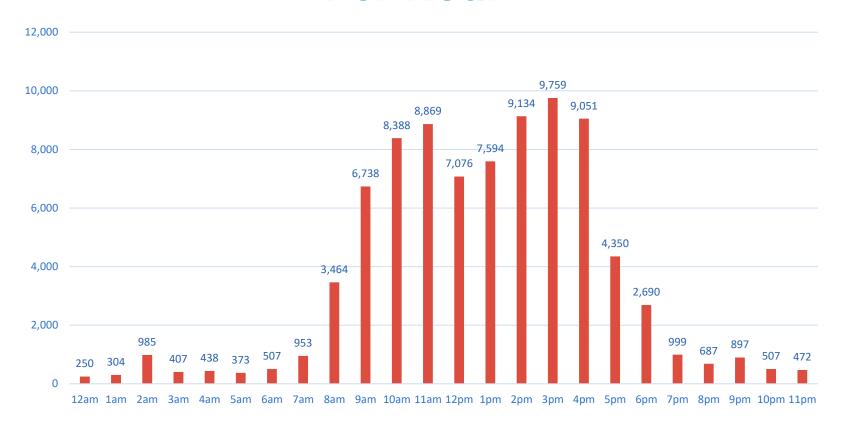

#### **July Stats Continued**

| Category                              | Number    |
|---------------------------------------|-----------|
| Average Submissions per Weekday       | 84,890    |
| Highest Volume Day: July 26, 2022     | 92,323    |
| Peak # of Filing in 1 Hour: 3:00 P.M. | 9,759     |
| New Case Initiation                   | 100,202   |
| Portal Accounts                       | 475,765   |
| E-service Emails                      | 1,808,857 |

# July Average # of Filings Per Hour