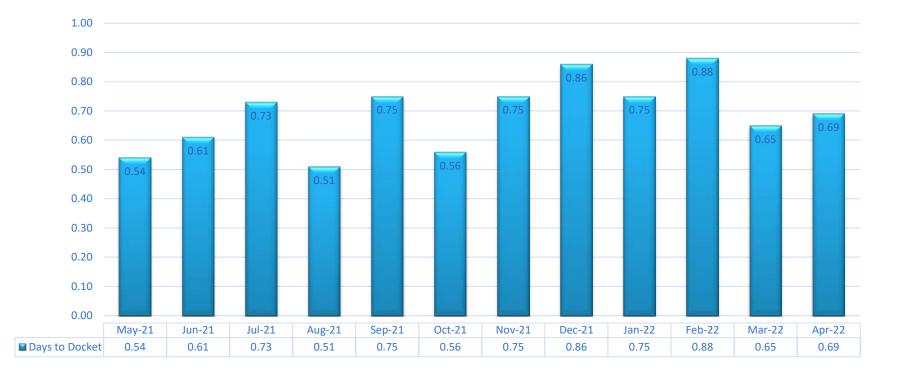

issions | Documents | Pages   |
|------------------------------------------|-------------|-----------|---------|
| 1 <sup>st</sup> District Court of Appeal | 2,735       | 3,370     | 163,982 |
| 2 <sup>nd</sup> District Court of Appeal | 2,637       | 3,003     | 192,779 |
| 3 <sup>rd</sup> District Court of Appeal | 1,436       | 1,799     | 117,388 |
| 4 <sup>th</sup> District Court of Appeal | 2,249       | 2,662     | 271,915 |
| 5 <sup>th</sup> District Court of Appeal | 2,129       | 2,455     | 136,098 |
| The Florida Supreme Court                | 334         | 436       | 9,659   |



#### Year at a Glance



Submissions Documents



#### Average # of Filings Per Hour in April





#### Submissions to Correction Queue in April





#### Average Number of Days to Docket in April





#### Monthly New Case Totals for April





#### DHSMV Certificates of Completion and DOR Submissions for April

| Detail                                                    | Number |
|-----------------------------------------------------------|--------|
| Number of Certificates Created and Sent to Counties       | 18,710 |
| Number of Certificates sent by County to Correction Queue | 1,219  |
| Average Percent of Certificates Sent to Correction Queue  | 7.16%  |

#### **Department of Revenue**

| Detail                                 | Number                                 |
|----------------------------------------|----------------------------------------|
| Redirect and Termination Documents     | 5,496 Submissions with 6,389 Documents |
| Admin Final Order/New Case Initiations |