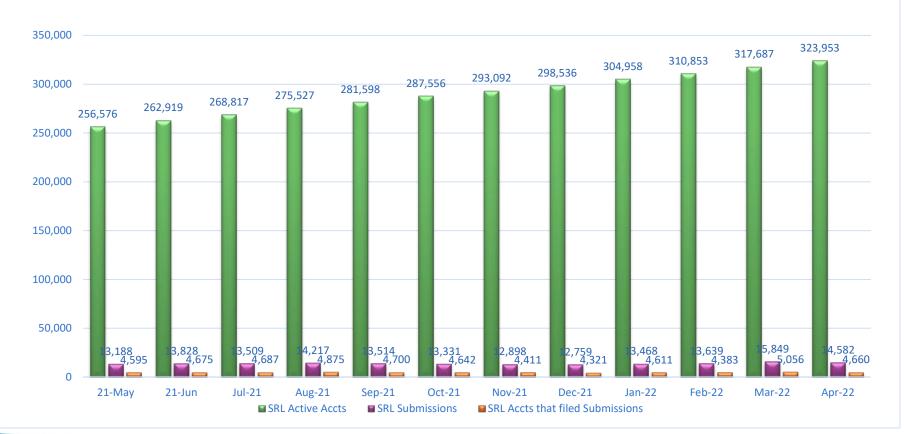

## **SRL Account Status for April**

| Accounts | Status                              |
|----------|-------------------------------------|
| 1,942    | Inactive (Requested by Portal User) |
| 3,368    | Pending Activation                  |
| 1,870    | Locked (After 4 attempts)           |
| 323,953  | Active                              |