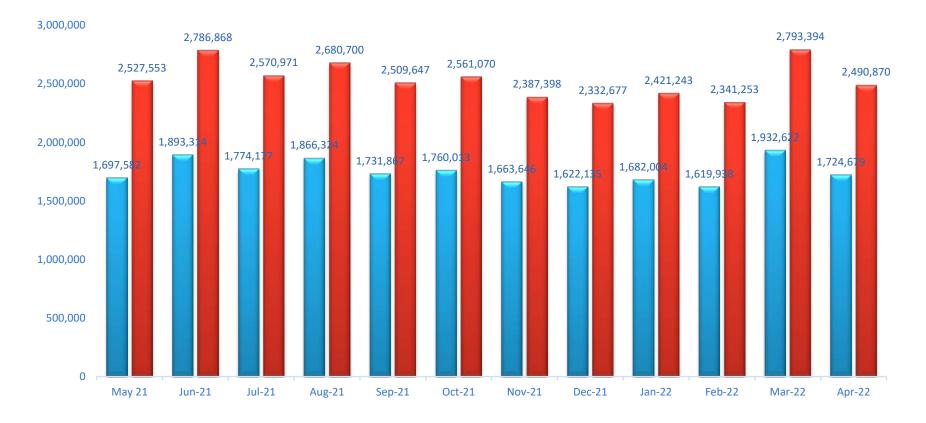

Cases Submitted Record for E-service Emails was June 2021 at 2,047,119 E-service Emails Sent



## **DCA & FSC April Stats**

| District Courts of Appeal                | Submissions | Documents | Pages   |
|------------------------------------------|-------------|-----------|---------|
| 1 <sup>st</sup> District Court of Appeal | 2,735       | 3,370     | 163,982 |
| 2 <sup>nd</sup> District Court of Appeal | 2,637       | 3,003     | 192,779 |
| 3 <sup>rd</sup> District Court of Appeal | 1,436       | 1,799     | 117,388 |
| 4 <sup>th</sup> District Court of Appeal | 2,249       | 2,662     | 271,915 |
| 5 <sup>th</sup> District Court of Appeal | 2,129       | 2,455     | 136,098 |
| The Florida Supreme Court                | 334         | 436       | 9,659   |



#### Year at a Glance



Submissions Documents



#### Average # of Filings Per Hour in April





#### Submissions to Correction Queue in April





#### Average Number of Days to Docket in April





#### Monthly New Case Totals for April





#### DHSMV Certificates of Completion and DOR Submissions for April

| Detail                                                    | Number |
|-----------------------------------------------------------|--------|
| Number of Certificates Created and Sent to Counties       | 18,710 |
| Number of Certificates sent by County to Correction Queue | 1,219  |
| Average Percent of Certificates Sent to Correction Queue  | 7.16%  |

#### **Department of Revenue**

| Detail                                 | Number                                 |
|-----------------------------------