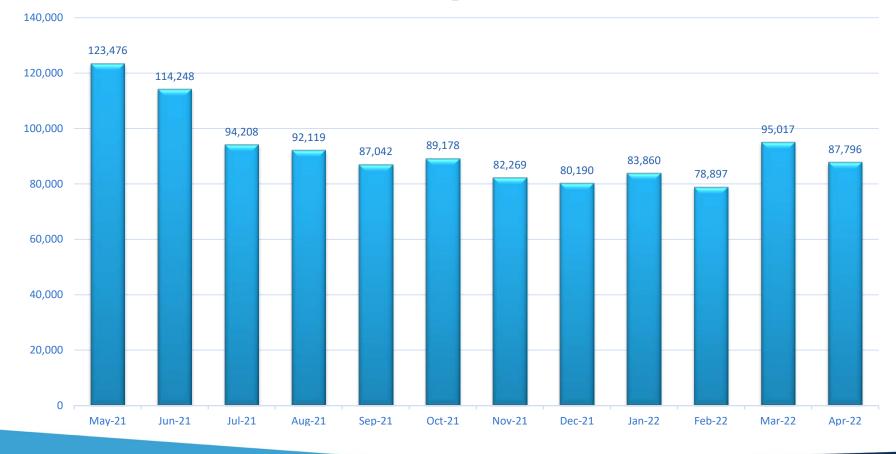

#### Monthly New Case Totals for April

Record for Average Submissions per Weekday was June 2021 with 88,131 Record for Highest Volume Day was Dec. 2, 2021, at 104,641 Submissions Record for Peak Filing Hour (3:00 PM) was June 2021 at 10,171 Submissions Record for New Case Initiation was May 2021 at 123,476 New Cases Submitted Record for E-service Emails was June 2021 at 2,047,119 E-service Emails Sent