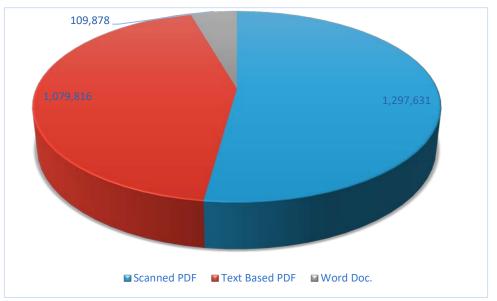

#### **Document Format for April**

| Format         | Number    | Percent |
|----------------|-----------|---------|
| Word           | 109,878   | 4%      |
| Text-Based PDF | 1,079,816 | 43%     |
| Scanned PDF    | 1,297,631 | 52%     |