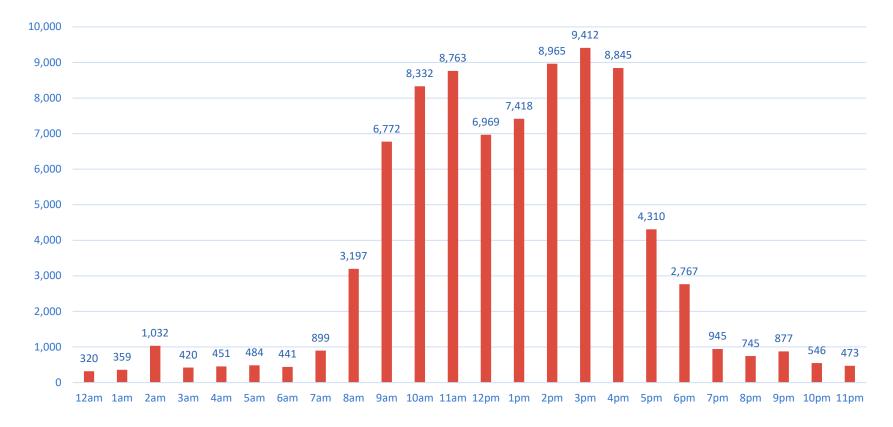

## **April Stats Continued**

| Category                              | Number    |
|---------------------------------------|-----------|
| Average Submissions per Weekday       | 83,745    |
| Highest Volume Day: April 19, 2022    | 91,909    |
| Peak # of Filing in 1 Hour: 3:00 P.M. | 9,412     |
| New Case Initiation                   | 87,796    |
| Portal Accounts                       | 452,933   |
| E-service Emails                      | 1,863,575 |

#### Average # of Filings Per Hour in April