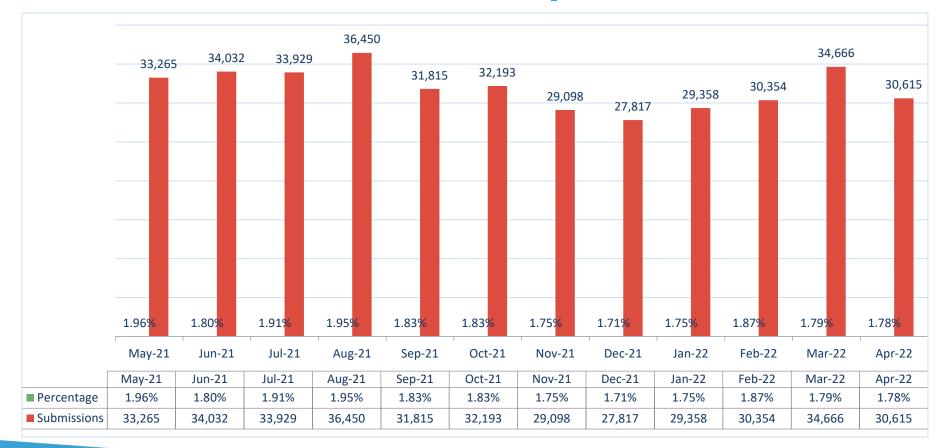

*

| District Courts of Appeal                | Submissions | Documents | Pages   |
|------------------------------------------|-------------|-----------|---------|
| 1 <sup>st</sup> District Court of Appeal | 2,735       | 3,370     | 163,982 |
| 2 <sup>nd</sup> District Court of Appeal | 2,637       | 3,003     | 192,779 |
| 3 <sup>rd</sup> District Court of Appeal | 1,436       | 1,799     | 117,388 |
| 4 <sup>th</sup> District Court of Appeal | 2,249       | 2,662     | 271,915 |
| 5 <sup>th</sup> District Court of Appeal | 2,129       | 2,455     | 136,098 |
| The Florida Supreme Court                | 334         | 436       | 9,659   |



#### Year at a Glance



Submissions Documents



#### Average # of Filings Per Hour in April





#### Submissions to Correction Queue in April





#### Average Number of Days to Docket in April





#### Monthly New Case Totals for April





#### DHSMV Certificates of Completion and DOR Submissions for April

| Detail                                                    | Number |
|-----------------------------------------------------------|--------|
| Number of Certificates Created and Sent to Counties       | 18,710 |
| Number of Certificates sent by County to Correction Queue | 1,219  |
| Average Percent of Certificates Sent to Correction Queue  | 7.16%  |

#### **Department of Revenue**

| Detail                                 | Number                                 |
|----------------------------------------|----------------------------------------|
| Redirect and Termination Documents     | 5,496 Submissions with 6,389 Doc