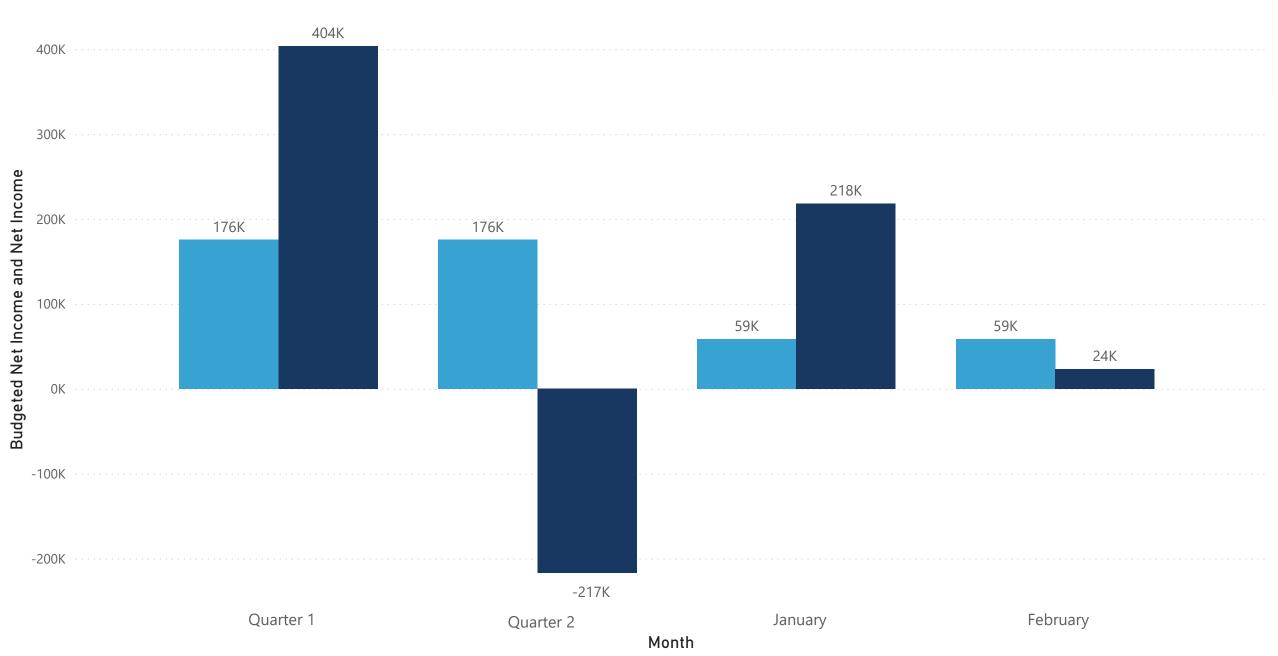

## Year to Date Operating Results

In February, E-Filing realized a net income of \$24,000, compared to a budgeted income of \$59,000.

No Significant Revenue Variances to budget (thousands) (Un)favorable

# Budgeted Net Income and Net Income by Month

## • Budgeted Net Income • Net Income