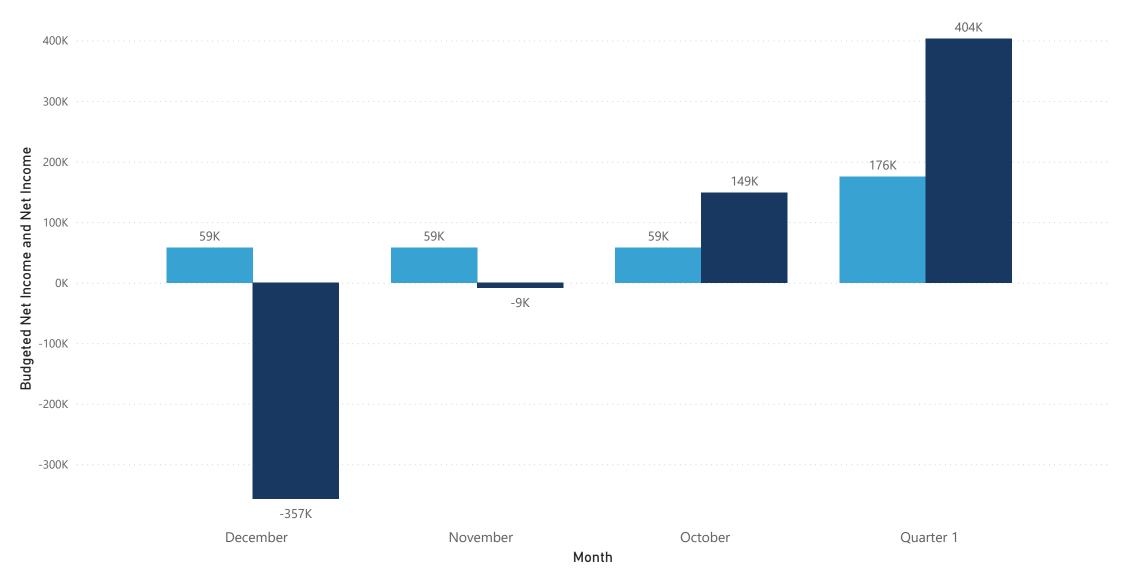

### **Key Points:**

- Assets are at \$6.4 million at the end of December. This figure is comprised of \$4.6 million in cash and approximately \$208,000 in accounts receivable. The Accounts Receivable EPortal ECommerce is \$1.1 million, which represents amounts owed to the Authority from our payment processor. The Accounts Receivable Refunds is \$502,000, which represents outstanding bills for refunds.
- 2. Liabilities are \$543,000 at the end of December. This balance is primarily for contract services due to FCCC. Equity is at \$5.9 million.
- 3. For December 2021, total revenues are \$695,000 and total expenses are \$1 million, for a net loss of \$(357,000). The increase in expense to the Authority is due to transactional costs and bad debt increasing and the FCCC/CiviTek expense is increased due to some reclassifications. Year to date, Contract Services is on track.

#### (Amounts are in US)

|                               | Current Period<br>Actual | Current Period<br>Budget | Current Period<br>Variance | Year to Date<br>Actual | Total Budget | Remaining<br>Total Budget |
|-------------------------------|--------------------------|--------------------------|----------------------------|------------------------|--------------|---------------------------|
| REVENUE                       |                          |                          |                            |                        |              |                           |
| Interest Income               | 38                       | 83                       | 45                         | 279                    | 1,000        | 721                       |
| Statutory Convenience Fees    | 692,191                  | 658,333                  | -33,858                    | 4,157,192              | 7,900,000    | 3,742,808                 |
| Batch Application Fees        | 1,000                    | 167                      | -833                       | 2,000                  | 2,000        |                           |
| Third party Batch Filing Fees | 1,475                    | 1,042                    | -433                       | 9,250                  | 12,500       | 3,250                     |
| TOTAL REVENUE                 | 694,704                  | 659,625                  | -35,079                    | 4,168,721              | 7,915,500    | 3,746,779                 |
| EXPENSES                      |                          |                          |                            |                        |              |                           |
| Audit Services                |                          | 2,250                    | 2,250                      | 19,000                 | 27,000       | 8,000                     |
| Bad Debt Expense              | 199,487                  |                          | -199,487                   | 223,938                |              | -223,938                  |
| Contract Services             | 380,306                  | 284,718                  | -95,588                    | 1,507,068              | 3,416,618    | 1,909,550                 |
| Merchant Fees                 | 434,722                  | 274,581                  | -160,141                   | 2,051,253              | 3,294,970    | 1,243,717                 |
| Bank Analysis Fees            | 3,109                    | 9,750                    | 6,641                      | 19,506                 | 117,000      | 97,494                    |
| Accounting & Banking Services | 30,576                   | 22,861                   | -7,715                     | 137,960                | 274,337      | 136,377                   |
| Insurance                     |                          | 279                      | 279                        |                        | 3,352        | 3,352                     |
| Miscellaneous                 | 3,700                    | 1,667                    | -2,033                     | 11,100                 | 20,000       | 8,900                     |
| General Legal                 |                          | 5,000                    | 5,000                      | 12,073                 | 60,000       | 47,928                    |
| TOTAL EXPENSES                | 1,051,901                | 601,106                  | -450,795                   | 3,981,897              | 7,213,277    | 3,231,380                 |
| NET INCOME (LOSS)             | -357,196                 | 58,519                   | 415,715                    | 186,824                | 702,223      | 515,399                   |

# Budgeted Net Income and Net Income by Month

## • Budgeted Net Income • Net Income